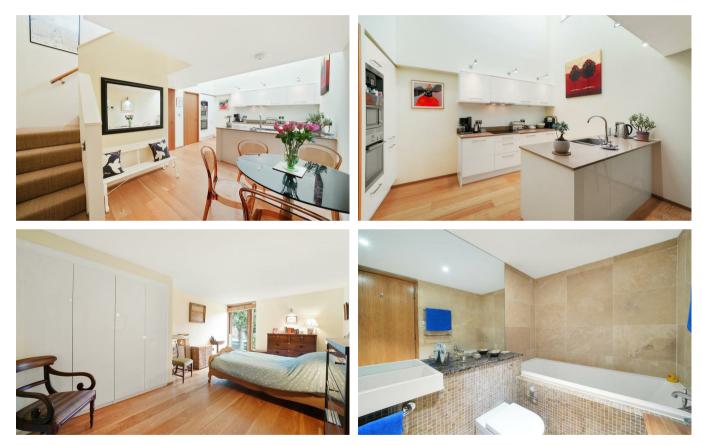

The first-floor entrance opens into the kitchen/breakfast room, with a contemporary kitchen, vaulted ceiling with large lantern skylight, engineered wooden floors, range of NEFF / Miele appliances, including coffee machine and two large storage/utility cupboards.

A hallway takes you through to the two double bedrooms - both having Juliet balconies - and two fully tiled spectacular bath/shower rooms; the main ensuite has a large bath as well as a separate shower, whilst the other is a 'Jack and Jill' shower room, finished to a high spec.

On the second floor there is an impressively spacious open plan living / dining and study area, with a large terrace with lovely views over Hampton Hill and a striking internal balcony overlooking the first-floor kitchen. With full underfloor heating and light coming in from almost every angle, this apartment offers high-end sumptuous modern living.