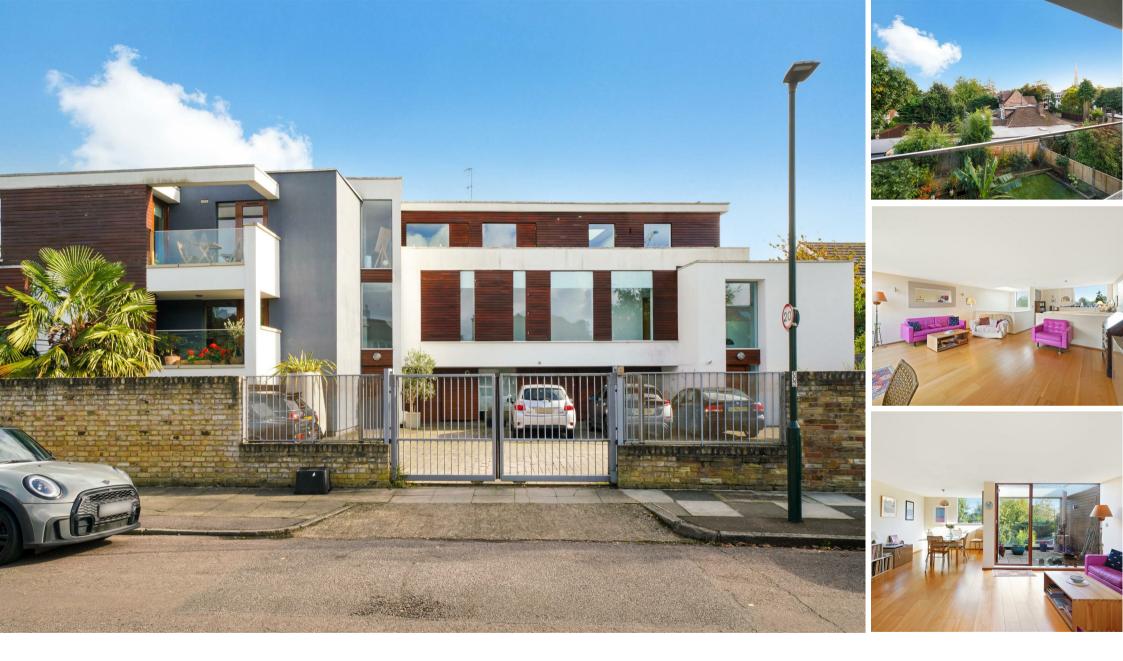

## Cranmer Road, Hampton Hill TW12 1DN

A stunning split-level apartment in the heart of Hampton Hill with its extensive local amenities. Beautifully presented, at over 1240 sq ft, it is rare to find an apartment of this size. Secure gated development with video entrance and allocated parking.

The first-floor entrance opens into the kitchen/breakfast room, with a contemporary kitchen, vaulted ceiling with large lantern skylight, engineered wooden floors, range of NEFF / Miele appliances, including coffee machine and two large storage/utility cupboards.

A hallway takes you through to the two double bedrooms - both having Juliet balconies - and two fully tiled spectacular bath/shower rooms; the main ensuite has a large bath as well as a separate shower, whilst the other is a 'Jack and Jill' shower room, finished to a high spec.

On the second floor there is an impressively spacious open plan living / dining and study area, with a large terrace with lovely views over Hampton Hill and a striking internal balcony overlooking the first-floor kitchen. With full underfloor heating and light coming in from almost every angle, this apartment offers high-end sumptuous modern living.