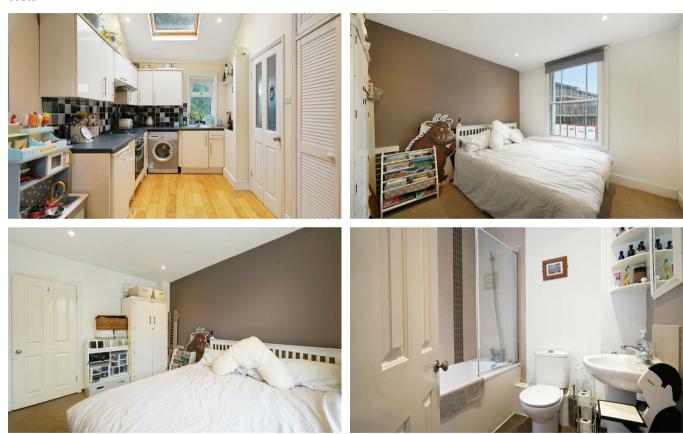

## High Street, Hampton Hill TW12 1PD

A well-presented one double bedroom first floor apartment situated on Hampton Hill High Street, providing fantastic access to the wonderful local shops, bars, restaurants and great travel links. Situated only moments away from the pedestrian entrance to Bushy Park, the property also provides views over the Royal Park. Boasting its own front door, via a private gate, on entering the property there is a hall providing storage, with stairs leading to the first-floor landing. A front aspect sitting room is open plan to the modern fitted kitchen with views into the park. A modern fitted bathroom is also situated to the rear of the property, with a well-proportioned double bedroom to the front. The property further boasts loft access and gas central heating. The property is offered with no ongoing chain and will have a new lease of 125 years. £242.00 PA Building Insurance. Service charges are as and when works are required, at a fair and reasonable proportion determined by the Landlord of service costs"