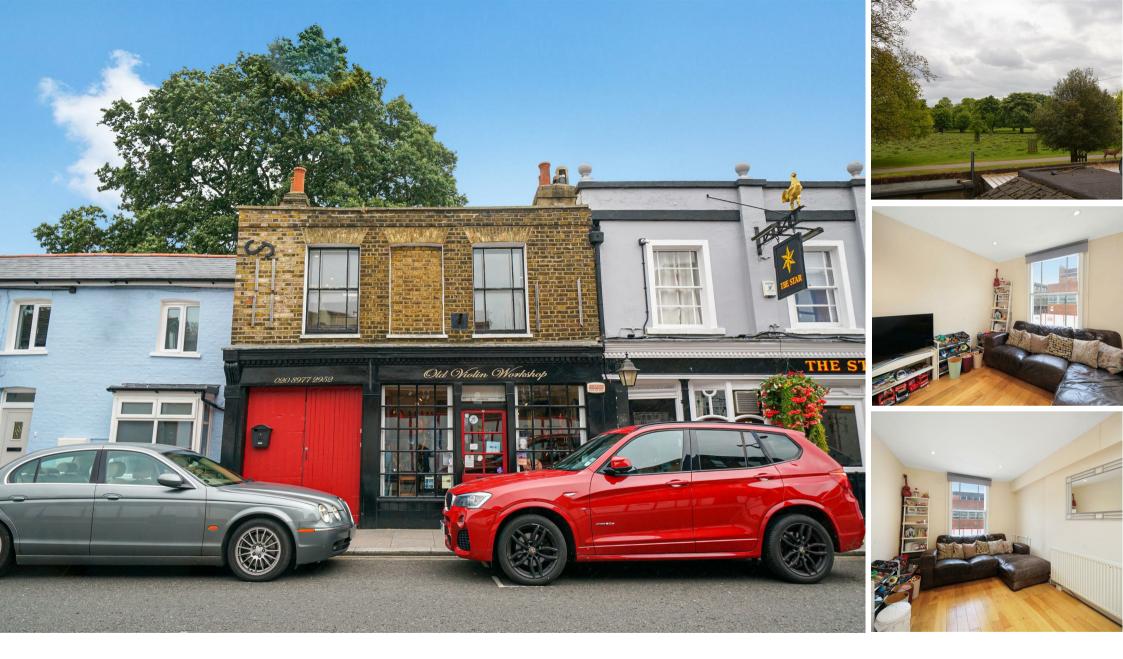

High Street Hampton Hill, TW12 1PD

Asking Price £265,000

## High Street, Hampton Hill TW12 1PD

A well-presented one double bedroom first floor apartment situated on Hampton Hill High Street, providing fantastic access to the wonderful local shops, bars, restaurants and great travel links. Situated only moments away from the pedestrian entrance to Bushy Park, the property also provides views over the Royal Park. Boasting its own front door, via a private gate, on entering the property there is a hall providing storage, with stairs leading to the first-floor landing. A front aspect sitting room is open plan to the modern fitted kitchen with views into the park. A modern fitted bathroom is also situated to the rear of the property, with a well-proportioned double bedroom to the front. The property further boasts loft access and gas central heating. The property is offered with no ongoing chain and will have a new lease of 125 years. £242.00 PA Building Insurance. Service charges are as and when works are required, at a fair and reasonable proportion determined by the Landlord of service costs"