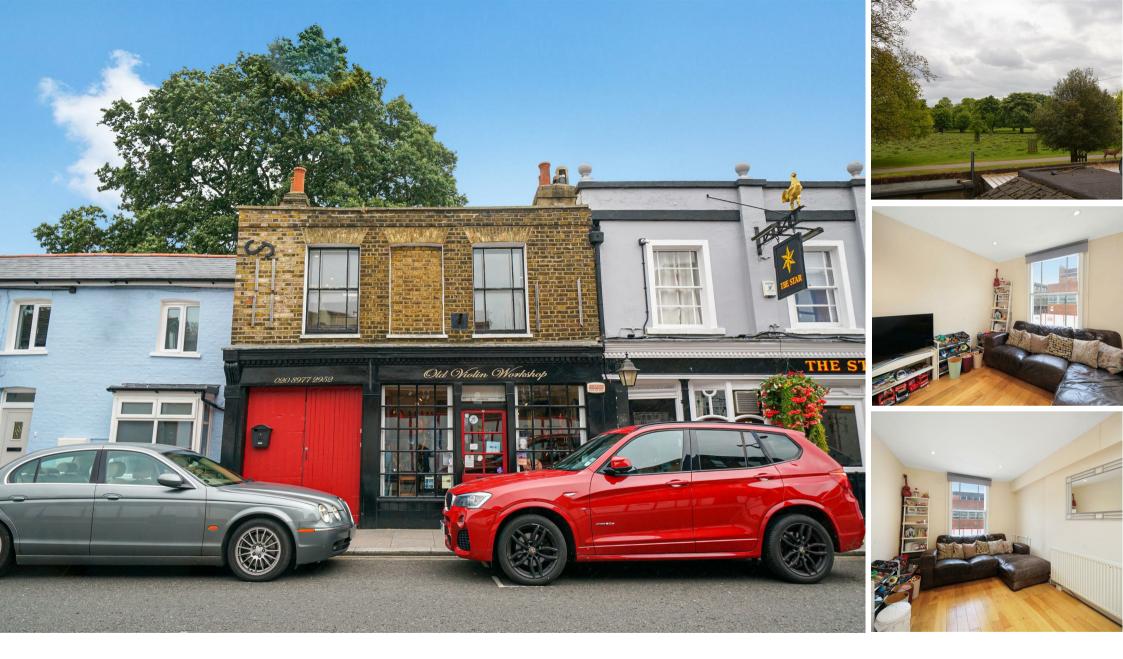

High Street Hampton Hill, TW12 1PD

Asking Price £265,000

## High Street, Hampton Hill TW12 1PD

A well-presented one double bedroom first floor apartment situated on Hampton Hill High Street, providing fantastic access to the wonderful local shops, bars, restaurants and great travel links. Situated only moments away from the pedestrian entrance to Bushy Park, the property also provides views over the Royal Park. Boasting its own front door, via a private gate, on entering the property there is a hall providing storage, with stairs leading to the first-floor landing. A front aspect sitting room is open plan to the modern fitted kitchen with views into the park. A modern fitted bathroom is also situated to the rear of the property, with a well-proportioned double bedroom to the front. The property further boasts loft access and gas central heating. The property is offered with no ongoing chain and will have a new lease of 125 years.