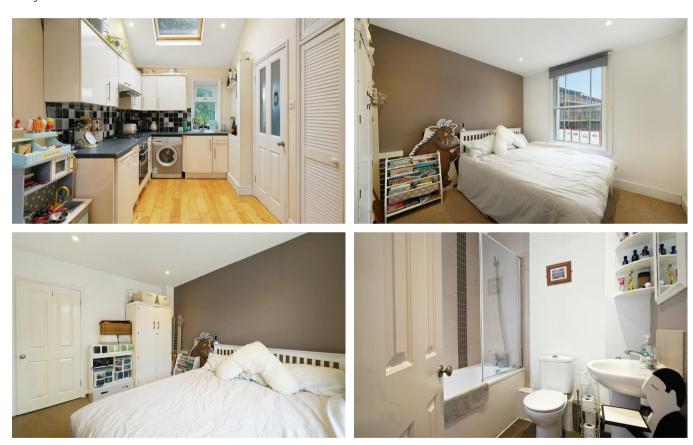

## High Street, Hampton Hill TW12 1PD

A well-presented one double bedroom first floor apartment situated on Hampton Hill High Street, providing fantastic access to the wonderful local shops, bars, restaurants and great travel links. Situated only moments away from the pedestrian entrance to Bushy Park, the property also provides views over the Royal Park. Boasting its own front door, via a private gate, on entering the property there is a hall providing storage, with stairs leading to the first-floor landing. A front aspect sitting room is open plan to the modern fitted kitchen with views into the park. A modern fitted bathroom is also situated to the rear of the property, with a well-proportioned double bedroom to the front. The property further boasts loft access and gas central heating. The property is offered with no ongoing chain and will have a new lease of 125 years.