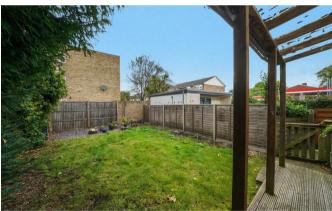

# Staines Road, Twickenham TW2 5AP

A ground floor two bedroom maisonette with two private gardens. Excellent local schools, Strawberry Hill & Fulwell Train Stations and Twickenham Green are nearby. A spacious hallway provides access to all rooms. There is a rear aspect modern compact fitted kitchen with a range of appliances including fridge-freezer, washing machine, oven and gas hob and dishwasher. There is a rear aspect reception room with patio doors leading out to a private rear garden. The principle is a good sized double bedroom, the second is a small double bedroom and there is a modern fitted bathroom with shower over bath. Externally there is a private front garden with paved and lawn areas and storage shed and private rear garden with decked and lawn areas. The property features include gas central heating, double glazing, wooden flooring throughout, modern kitchen and private front and rear gardens.