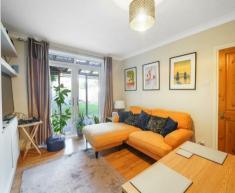

# Staines Road, Twickenham TW2 5AP

A ground floor two bedroom maisonette with two private gardens. Excellent local schools, Strawberry Hill & Fulwell Train Stations and Twickenham Green are nearby. A spacious hallway provides access to all rooms. There is a rear aspect modern compact fitted kitchen with a range of appliances including fridge-freezer, washing machine, oven and gas hob and dishwasher. There is a rear aspect reception room with patio doors leading out to a private rear garden. The principle is a good sized double bedroom, the second is a small double bedroom and there is a modern fitted bathroom with shower over bath. Externally there is a private front garden with paved and lawn areas and storage shed and private rear garden with decked and lawn areas. The property features include gas central heating, double glazing, wooden flooring throughout, modern kitchen and private front and rear gardens.