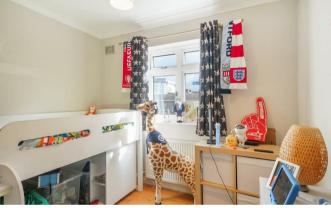

# Staines Road, Twickenham TW2 5AP

A ground floor two bedroom maisonette with two private gardens. Excellent local schools, Strawberry Hill & Fulwell Train Stations and Twickenham Green are nearby. A spacious hallway provides access to all rooms. There is a rear aspect modern compact fitted kitchen with a range of appliances including fridge-freezer, washing machine, oven and gas hob and dishwasher. There is a rear aspect reception room with patio doors leading out to a private rear garden. The principle is a good sized double bedroom, the second is a small double bedroom and there is a modern fitted bathroom with shower over bath. Externally there is a private front garden with paved and lawn areas and storage shed and private rear garden with decked and lawn areas. The property features include gas central heating, double glazing, wooden flooring throughout, modern kitchen and private front and rear gardens.