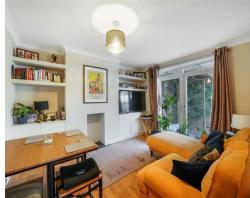

# Staines Road, Twickenham TW2 5AP

A ground floor two bedroom maisonette with two private gardens. Excellent local schools, Strawberry Hill & Fulwell Train Stations and Twickenham Green are nearby. A spacious hallway provides access to all rooms. There is a rear aspect modern compact fitted kitchen with a range of appliances including fridge-freezer, washing machine, oven and gas hob and dishwasher. There is a rear aspect reception room with patio doors leading out to a private rear garden. The principle is a good sized double bedroom, the second is a small double bedroom and there is a modern fitted bathroom with shower over bath. Externally there is a private front garden with paved and lawn areas and storage shed and private rear garden with decked and lawn areas. The property features include gas central heating, double glazing, wooden flooring throughout, modern kitchen and private front and rear gardens.