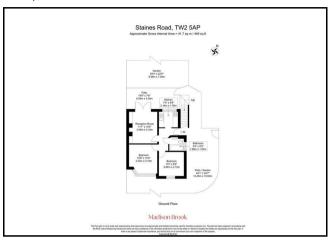

#### Floorplan

# Staines Road, Twickenham TW2 5AP

A ground floor two bedroom maisonette with two private gardens. Excellent local schools, Strawberry Hill & Fulwell Train Stations and Twickenham Green are nearby. A spacious hallway provides access to all rooms. There is a rear aspect modern compact fitted kitchen with a range of appliances including fridge-freezer, washing machine, oven and gas hob and dishwasher. There is a rear aspect reception room with patio doors leading out to a private rear garden. The principle is a good sized double bedroom, the second is a small double bedroom and there is a modern fitted bathroom with shower over bath. Externally there is a private front garden with paved and lawn areas and storage shed and private rear garden with decked and lawn areas. The property features include gas central heating, double glazing, wooden flooring throughout, modern kitchen and private front and rear gardens.