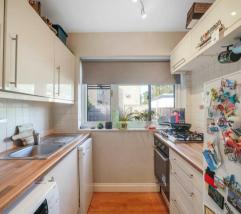

# Staines Road, Twickenham TW2 5AP

A ground floor two bedroom maisonette with two private gardens. Excellent local schools, Strawberry Hill & Fulwell Train Stations and Twickenham Green are nearby. A spacious hallway provides access to all rooms. There is a rear aspect modern compact fitted kitchen with a range of appliances including fridge-freezer, washing machine, oven and gas hob and dishwasher. There is a rear aspect reception room with patio doors leading out to a private rear garden. The principle is a good sized double bedroom, the second is a small double bedroom and there is a modern fitted bathroom with shower over bath. Externally there is a private front garden with paved and lawn areas and storage shed and private rear garden with decked and lawn areas. The property features include gas central heating, double glazing, wooden flooring throughout, modern kitchen and private front and rear gardens.