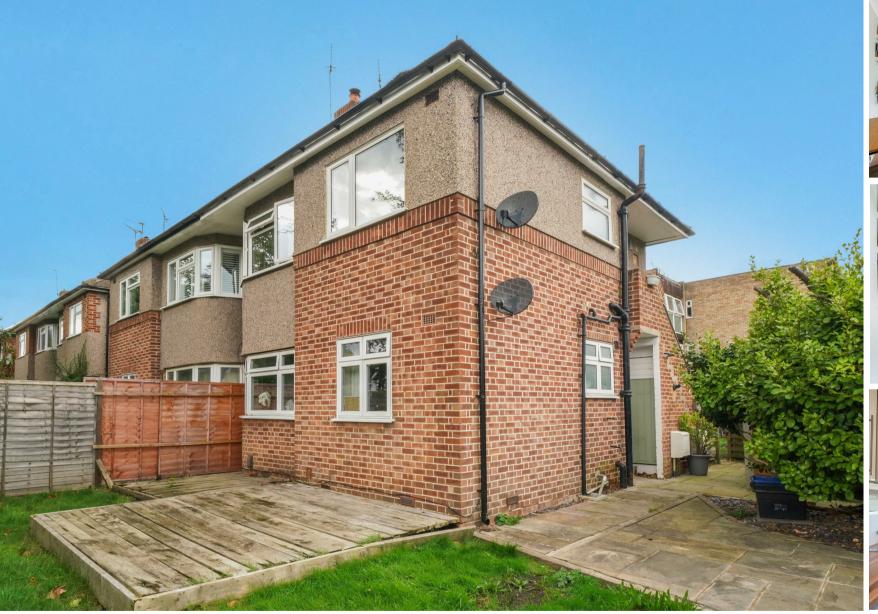

# Staines Road, Twickenham TW2 5AP

A ground floor two bedroom maisonette with two private gardens. Excellent local schools, Strawberry Hill & Fulwell Train Stations and Twickenham Green are nearby. A spacious hallway provides access to all rooms. There is a rear aspect modern compact fitted kitchen with a range of appliances including fridge-freezer, washing machine, oven and gas hob and dishwasher. There is a rear aspect reception room with patio doors leading out to a private rear garden. The principle is a good sized double bedroom, the second is a small double bedroom and there is a modern fitted bathroom with shower over bath. Externally there is a private front garden with paved and lawn areas and storage shed and private rear garden with decked and lawn areas. The property features include gas central heating, double glazing, wooden flooring throughout, modern kitchen and private front and rear gardens.