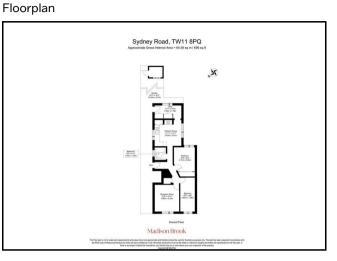

The main entrance opens into a hallway with doors off to the two double bedrooms, front and rear aspects, a spacious reception room looking out over front garden/driveway, a very handy storage cupboard and a bathroom with a modern white suite, shower over the bath, built in mirror and shaving points.

The kitchen/dining room has an array of cupboards and drawers, with a built-in combi boiler and storage cupboard, with space for fridge freezer, oven and a fiveburner gas hob. There is a utility room at the rear, with space and plumbing for washing machine and dryer, lots of built in storage and shelving and a door with access out to the garden. This is a southerly aspect garden, with patio area, lawn and a storage shed.