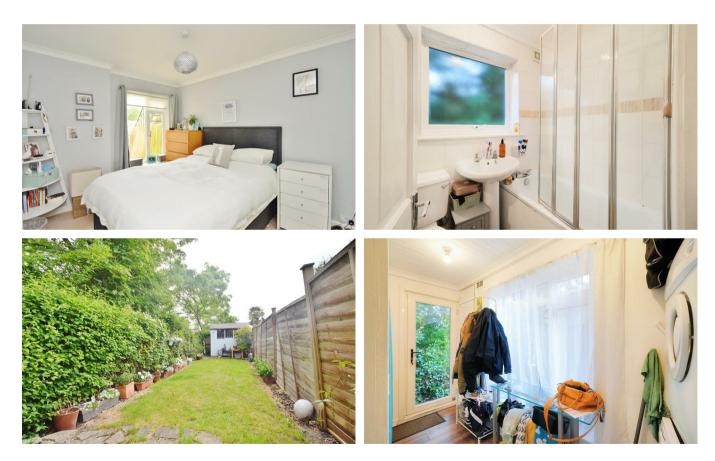

The main entrance opens into a hallway with doors off to the two double bedrooms, front and rear aspects, a spacious reception room looking out over front garden/driveway, a very handy storage cupboard and a bathroom with a modern white suite, shower over the bath, built in mirror and shaving points.

The kitchen/dining room has an array of cupboards and drawers, with a built-in combi boiler and storage cupboard, with space for fridge freezer, oven and a fiveburner gas hob. There is a utility room at the rear, with space and plumbing for washing machine and dryer, lots of built in storage and shelving and a door with access out to the garden. This is a southerly aspect garden, with patio area, lawn and a storage shed.