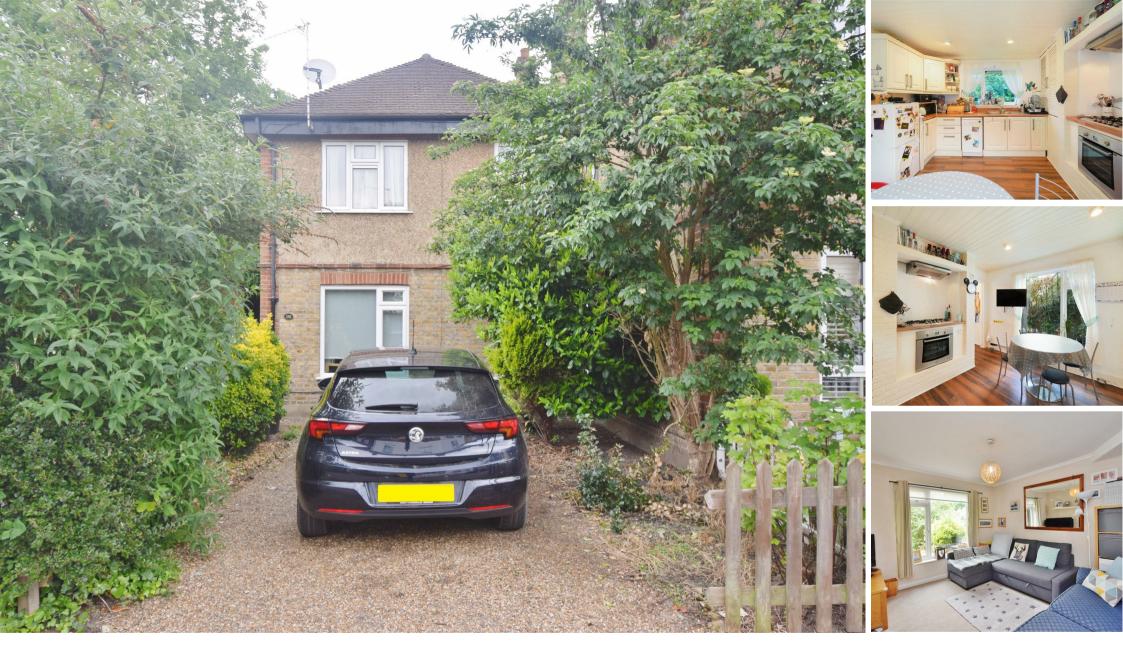

# Sydney Road, Teddington TW118PQ

A lovely ground floor garden maisonette available with no onward chain. Located in a fantastic position at the end of a no through road, in the heart of Teddington and only minutes' walk from the High Street, train station and local amenities such as parks, shops, restaurants and bars. The property benefits from an off-street parking spot, which is premium in this area.

The main entrance opens into a hallway with doors off to the two double bedrooms, front and rear aspects, a spacious reception room looking out over front garden/driveway, a very handy storage cupboard and a bathroom with a modern white suite, shower over the bath, built in mirror and shaving points.

The kitchen/dining room has an array of cupboards and drawers, with a built-in combi boiler and storage cupboard, with space for fridge freezer, oven and a fiveburner gas hob. There is a utility room at the rear, with space and plumbing for washing machine and dryer, lots of built in storage and shelving and a door with access out to the garden. This is a southerly aspect garden, with patio area, lawn and a storage shed.