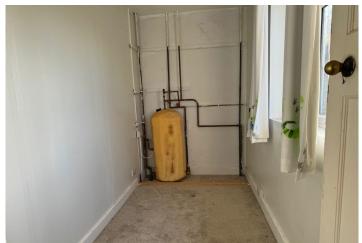

STORAGE/BOILER ROOM 8' 2" x 5' (2.49m x 1.52m) Hot water cylinder. Double glazed window to side

BACK GARDEN 60' 35" (19.18m In need of major clearance and cultivating