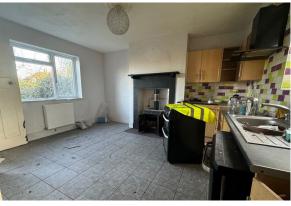

OPEN HOUSE VIEWINGS ON WEDNESDAY 9TH APRIL AT 12PM -1.30PM AND SATURDAY 12TH APRIL AT 11AM - 12.30PM.

Asking Flice OI L450,000

FRONT DOOR Leading to entrance vestibule

KITCHEN/BREAKFAST ROOM 15' 8"  $\times$  12' 1" (4.78m  $\times$  3.68m) Tiled floor. Wall and base units. Single drainer sink. Open wood burner. Window to front and rear.