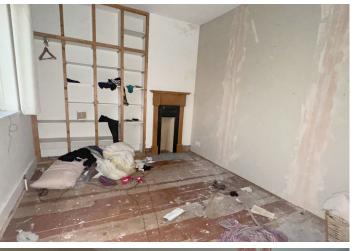

BEDROOM 1 10' 1" x 10' (3.07m x 3.05m) Double glazed window to rear. Double radiator.

BEDROOM 2 8' 3"  $\times$  8' (2.51m  $\times$  2.44m) Double glazed window to side. Double radiator.

BEDROOM 3 10' 0" x 9' 1" (3.05m x 2.77m) Double glazed window to rear