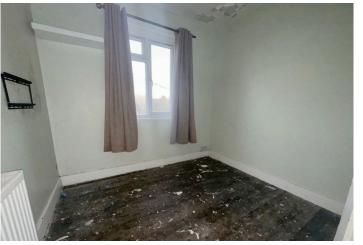

BEDROOM 1 10' 1" x 10' (3.07m x 3.05m) Double glazed window to rear. Double radiator.

BEDROOM 2 8' 3"  $\times$  8' (2.51m  $\times$  2.44m) Double glazed window to side. Double radiator.

BEDROOM 3 10' 0" x 9' 1" (3.05m x 2.77m) Double glazed window to rear