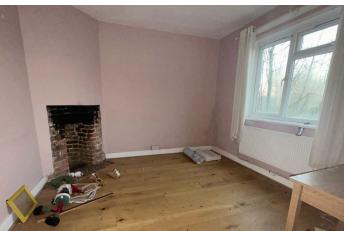

RECEPTION ROOM 10' 7" x 10' 6" (3.23m x 3.2m) Laminate Floor. Double glazed window to front. Radiator.

BATHROOM 8' 7"  $\times$  1' (2.62m  $\times$  0.3m) Free standing ornamental bath. Pedestal wash hand basin. Low flush  $\times$  0. Window to side and rear.