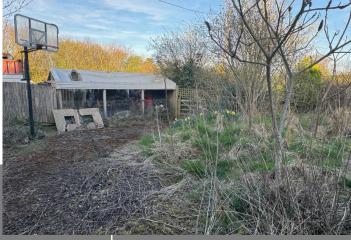

STORAGE/BOILER ROOM 8' 2" x 5' (2.49m x 1.52m) Hot water cylinder. Double glazed window to side

BACK GARDEN 60' 35" (19.18m In need of major clearance and cultivating