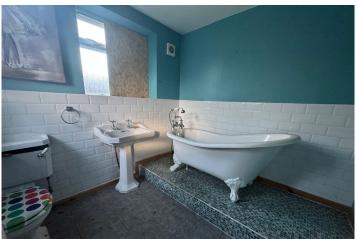

RECEPTION ROOM 10' 7" x 10' 6" (3.23m x 3.2m) Laminate Floor. Double glazed window to front. Radiator.

BATHROOM 8' 7"  $\times$  1' (2.62m  $\times$  0.3m) Free standing ornamental bath. Pedestal wash hand basin. Low flush  $\times$  0. Window to side and rear.