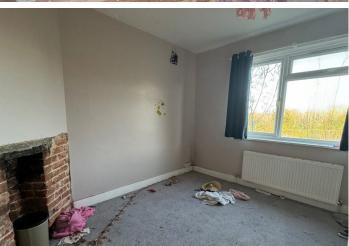

BEDROOM 1 10' 1" x 10' (3.07m x 3.05m) Double glazed window to rear. Double radiator.

BEDROOM 2 8' 3"  $\times$  8' (2.51m  $\times$  2.44m) Double glazed window to side. Double radiator.

BEDROOM 3 10' 0" x 9' 1" (3.05m x 2.77m) Double glazed window to rear