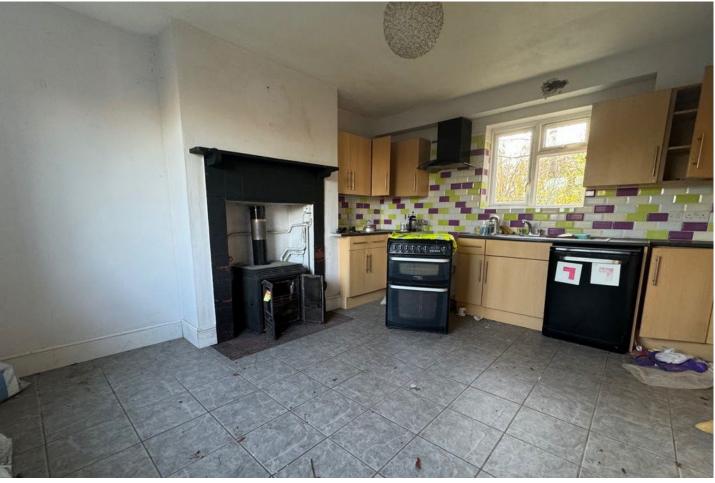

OPEN HOUSE VIEWINGS ON WEDNESDAY 9TH APRIL AT 12PM -1.30PM AND SATURDAY 12TH APRIL AT 11AM - 12.30PM.

Asking Flice OI L450,000

FRONT DOOR Leading to entrance vestibule

KITCHEN/BREAKFAST ROOM 15' 8"  $\times$  12' 1" (4.78m  $\times$  3.68m) Tiled floor. Wall and base units. Single drainer sink. Open wood burner. Window to front and rear.