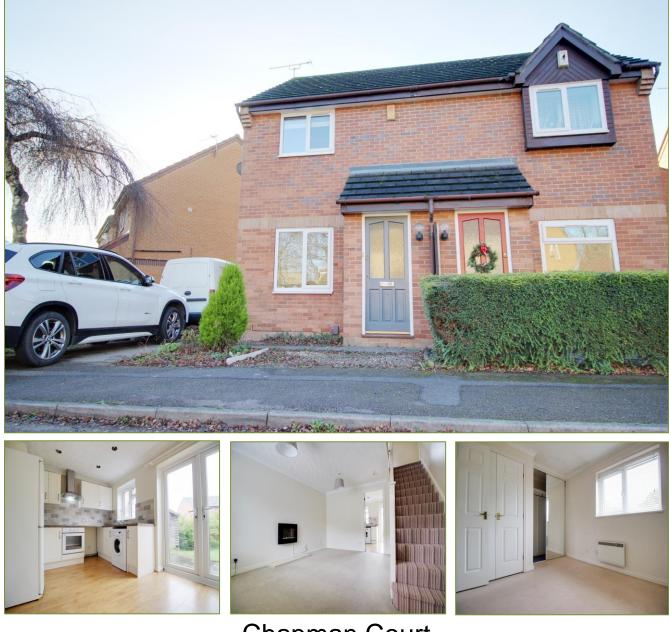

#### Information

BEECHDALE: Tenanted Investment. This very wellpresented two bedroom town house is situated in the popular Beechdale Mews development, around 3 miles from Nottingham City Centre. The property has a recently fitted dining kitchen, a bathroom comprising of a toilet, sink, bath and overhead shower, two good sized bedrooms and double glazing throughout.

#### Entrance Hall

Entering through a traditional glazed timber door a small reception lobby provides space for coats and shoes before you carry on through to the lounge.

#### Lounge

Good sized lounge with double glazed window to front. Carpeted. Electric storage heating, and an electric fire. Stairs lead off. A door leads through to the kitchen diner.

#### **Kitchen Diner**

A recently installed kitchen with a range of wall & floor units and roll-top work-surfaces. Tiled splashback. Extractor hood. Integrated oven and hob. Plumbing & power for fridge/freezer and washing machine. Wood laminate flooring. Storage heating. Double glazed french door opens out to garden.

#### Stairs & Landing

Carpeted. Doors lead off to bedrooms and bathroom

#### Bedroom 1

Carpeted. Built-in Wardrobes. Cupboard houses hot water cylinder. Electric heater. Double glazed window to front.

#### Bedroom 2

Carpeted. Electric heater. Double glazed window to rear.

#### Bathroom

Wood laminate flooring. Electric heater. Mains mixer shower over bath. Sink with mirror vanity unit with storage. Opaque double glazed window to side.

#### Outside

The property has off-road car-parking for two cars and gardens front and rear. The rear garden is a very compact, low-maintenance garden with a south-facing aspect.

The Property tenure is Freehold.