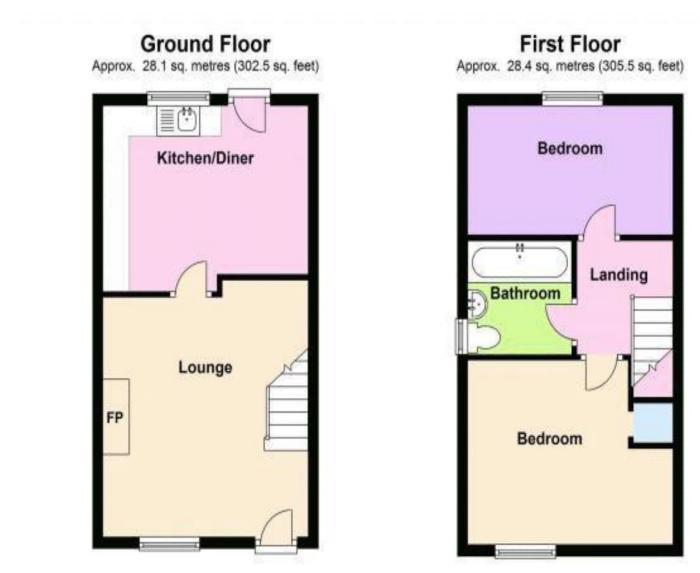

Total area: approx. 56.5 sq. metres (608.0 sq. feet)

We wish to inform you that these particulars are set out as a general outline and do not constitute any part of an offer or contract. We have not tested any services, appliance or equipment and no warranty is given or implied that these are in working order. Fixtures, fittings and furnishings are not included unless specifically described. All measurements, distances and areas are approximate and for guidance only. It should not be assumed that the property remains the same as shown in the photographs.