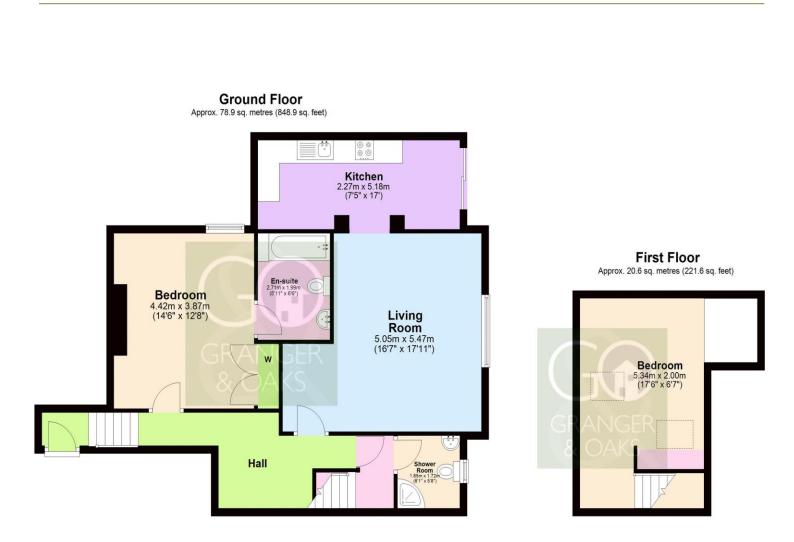

#### Spacesaver Staircase

A compact 'Spacesaver' staircase provides an ingenius if however steep entrance to the upper floor bedroom.

#### Bedroom 2

Set in the eaves of the building and flooded with light from large velux rooflights this double room has sloping ceilings, a small amount of storage space, carpeted flooring and central heating radiator.

## Price: £155,000

GRANGER & OAKS Treating it like our own

Total area: approx. 99.5 sq. metres (1070.5 sq. feet)

We wish to inform you that these particulars are set out as a general outline and do not constitute any part of an offer or contract. We have not tested any services, appliance or equipment and no warranty is given or implied that these are in working order. Fixtures, fittings and furnishings are not included unless specifically described. All measurements, distances and areas are approximate and for guidance only. It should not be assumed that the property remains the same as shown in the photographs.