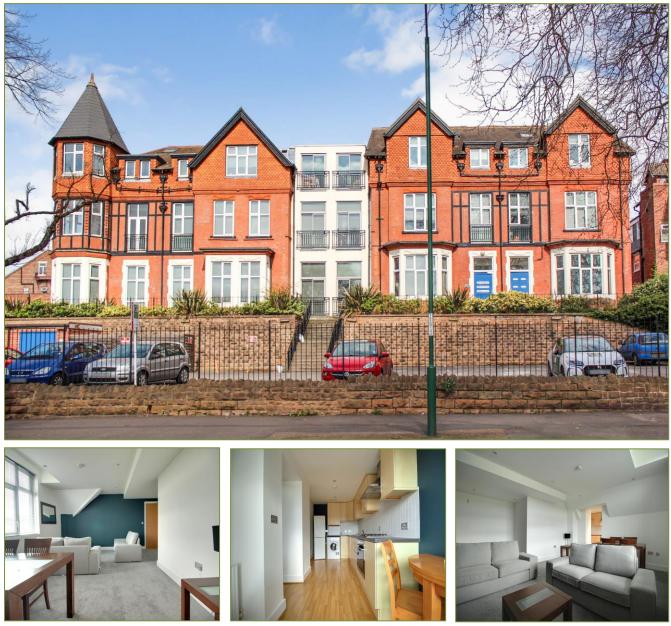

#### Information

TOP FLOOR DUPLEX APARTMENT

OVERLOOKING THE FOREST. A spacious top floor two bedroom duplex situated in this fabulous Victorian period conversion on Gregory Boulevard. Coming to market chain-free the property is presented beautifully and has a generous living room and kitchen with views across the The Forest.

#### Entrance Hallway

Steps lead up to the hall from the apartment door. Wood laminate flooring. A useful storage cupboard over the stairs. Doors lead off to Living room, Bedrooms and WC.

#### Living Room

Looking out over The Forest, this spacious room is freshly carpeted and decorated, and has a central heating radiator.

#### Kitchen/Breakfast Room

With a range of wall and floor cabinets with roll-top worksurfaces and some integrated appliances. A small occasional dining space has a juliet balcony looking out across The Forest.

#### Bedroom 1

A spacious room at the rear of the building. Carpeted flooring. Central Heating Radiator. Built-in Wardrobe Storage. Ensuite bathroom leading off.

#### En-suite

A generous ensuite bathroom with shower over the bath. Tiled flooring. Heated Towel Rail. Extractor.

#### Bedroom 2

Set in the eaves of the building and flooded with light from large velux rooflights this double room has sloping ceilings, a small amount of storage space, carpeted flooring and central heating radiator.