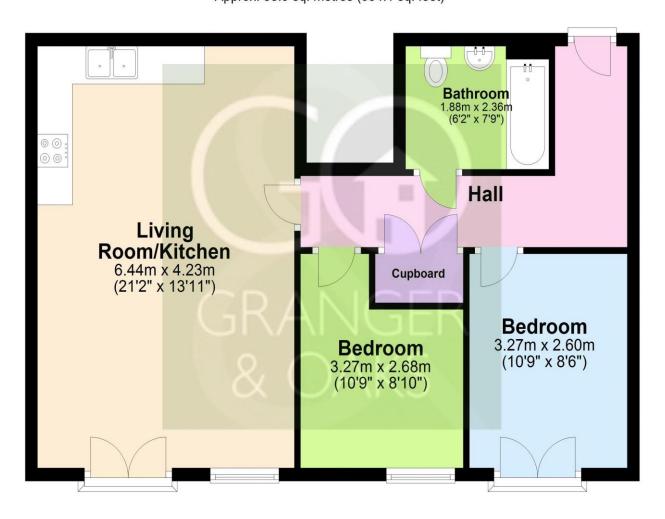

#### **Entrance Hall**

Carpeted. Doors lead off to boiler cupboard, bedrooms, bathroom and lounge

#### **Living Room & Kitchen**

An open-plan room with Juliette balcony. Flooring is half tiled, half carpeted. The kitchen has a range of wall & floor units with roll-top work surfaces. There are integrated oven, hob, and extractor, a built-in fridge freezer, and a free standing washing machine.

#### **Bedroom 1**

Carpeted. Double glazed Juliette Balcony. Central heating radiator.

#### **Bedroom 2**

Carpeted. Double glazed window. Central heating radiator.

#### **Bathroom**

Tiled floor. Heated towel rail. Three piece bathroom suite with mains shower over the bath, and half-tiled walls.

### **Ground Floor**

Approx. 58.9 sq. metres (634.1 sq. feet)

Total area: approx. 58.9 sq. metres (634.1 sq. feet)