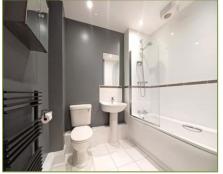

#### **Bathroom**

Tiled floor. Heated towel rail. Three piece bathroom suite with mains shower over the bath, and half-tiled walls.