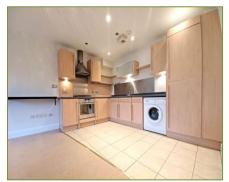

#### **Living Room & Kitchen**

An open-plan room with Juliette balcony. Flooring is half tiled, half carpeted. The kitchen has a range of wall & floor units with roll-top work surfaces. There are integrated oven, hob, and extractor, a built-in fridge freezer, and a free standing washing machine.