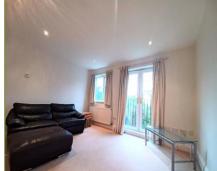

#### **Living Room & Kitchen**

An open-plan room with Juliette balcony. Flooring is half tiled, half carpeted. The kitchen has a range of wall & floor units with roll-top work surfaces. There are integrated oven, hob, and extractor, a built-in fridge freezer, and a free standing washing machine.