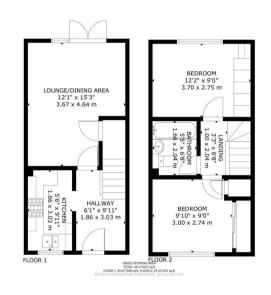

## Turnberry Drive, Hailsham

Entrance Hall 3.04 x 1.82 (9'11" x 5'11")

Kitchen 2.52 x 1.72 (8'3" x 5'7")

Lounge 4.64 x 3.63 (15'2" x 11'10") Understairs storage cupboard Patio doors to Rear Garden

Stairs To First Floor Landing

Bedroom 1 2.79 x 3.65 (9'1" x 11'11") Built in wardrobes

Bedroom 2 3.03 x 2.71 (9'11" x 8'10") Built-in wardrobes

Bathroom 2.09 x 1.71 (6'10" x 5'7")

Front & Rear Garden

Off Road Parking