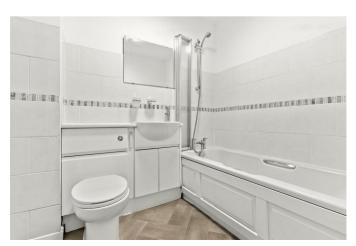

Bedroom 1 2.79 x 3.65 (9'1" x 11'11") Built in wardrobes

Bedroom 2 3.03 x 2.71 (9'11" x 8'10") Built-in wardrobes

Bathroom 2.09 x 1.71 (6'10" x 5'7")

Front & Rear Garden

Off Road Parking