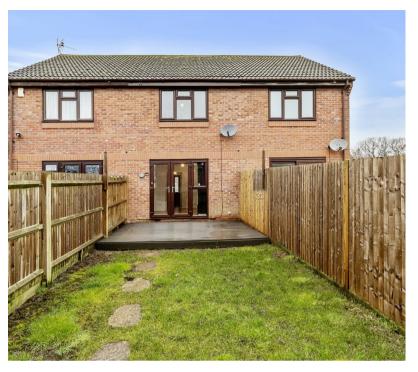

## **DESCRIPTION**

Sought After Gleneagles Estate In North Hailsham | Two Bedroom Terrace House | Very Good Order | Good Size Garden | Newly Fitted Kitchen | Off Road Parking For Two Vehicles.

Don't miss out on this delightful two double bedroom terrace house located on the favoured Gleneagles Estate. This well presented house is considered to be in the ideal location being near to excellent road links, a local school and a picturesque Park ideal for walks with its own small lake. The property further benefits from uPVC double glazing, gas central heating, off road parking for two vehicles and good size gardens.

Bedroom 1 2.79 x 3.65 (9'1" x 11'11") Built in wardrobes

Bedroom 2 3.03 x 2.71 (9'11" x 8'10") Built-in wardrobes

Bathroom 2.09 x 1.71 (6'10" x 5'7")

Front & Rear Garden

Off Road Parking