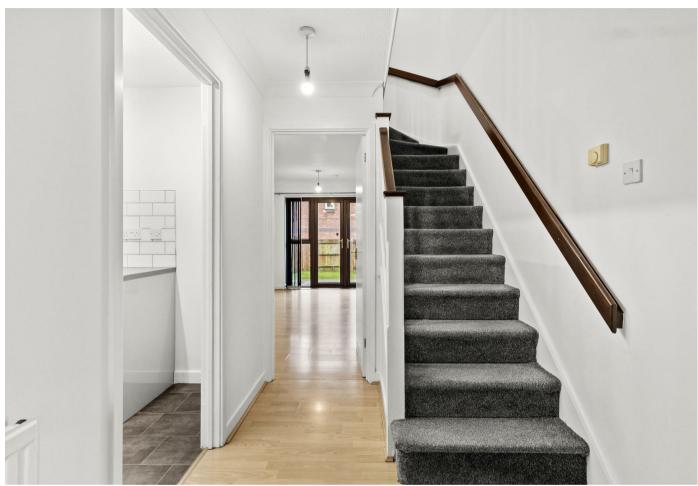

## Turnberry Drive, Hailsham

Entrance Hall 3.04 x 1.82 (9'11" x 5'11")

Kitchen 2.52 x 1.72 (8'3" x 5'7")

Lounge 4.64 x 3.63 (15'2" x 11'10") Understairs storage cupboard Patio doors to Rear Garden

Stairs To First Floor Landing