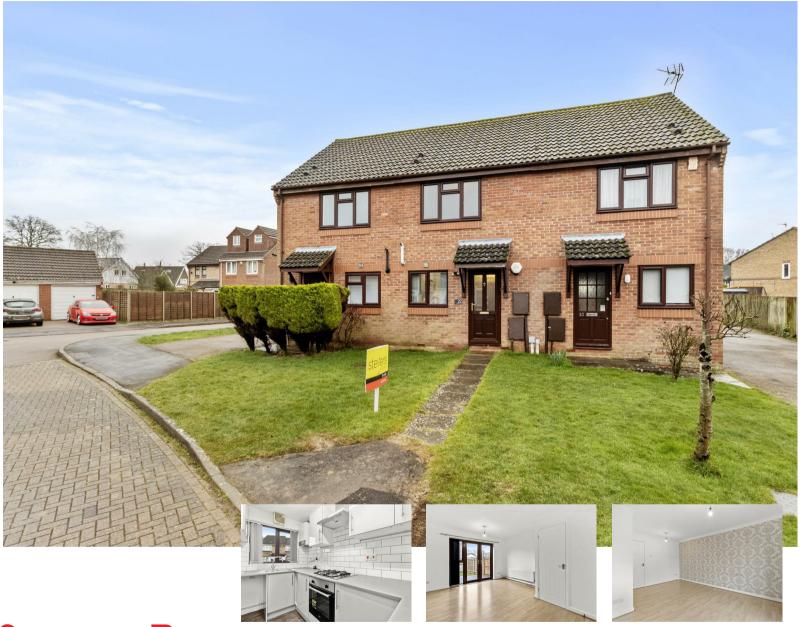

## Turnberry Drive, Hailsham

## **DESCRIPTION**

Sought After Gleneagles Estate In North Hailsham | Two Bedroom Terrace House | Very Good Order | Good Size Garden | Newly Fitted Kitchen | Off Road Parking For Two Vehicles.

Don't miss out on this delightful two double bedroom terrace house located on the favoured Gleneagles Estate. This well presented house is considered to be in the ideal location being near to excellent road links, a local school and a picturesque Park ideal for walks with its own small lake. The property further benefits from uPVC double glazing, gas central heating, off road parking for two vehicles and good size gardens.