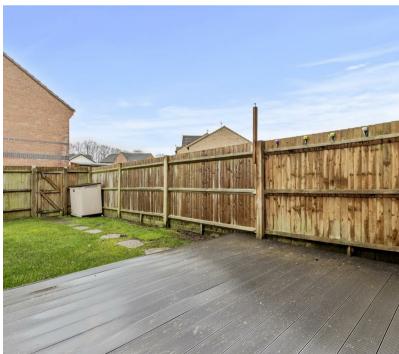

## **DESCRIPTION**

Sought After Gleneagles Estate In North Hailsham | Two Bedroom Terrace House | Very Good Order | Good Size Garden | Newly Fitted Kitchen | Off Road Parking For Two Vehicles.

Don't miss out on this delightful two double bedroom terrace house located on the favoured Gleneagles Estate. This well presented house is considered to be in the ideal location being near to excellent road links, a local school and a picturesque Park ideal for walks with its own small lake. The property further benefits from uPVC double glazing, gas central heating, off road parking for two vehicles and good size gardens.

Bedroom 1 2.79 x 3.65 (9'1" x 11'11") Built in wardrobes

Bedroom 2 3.03 x 2.71 (9'11" x 8'10") Built-in wardrobes

Bathroom 2.09 x 1.71 (6'10" x 5'7")

Front & Rear Garden

Off Road Parking