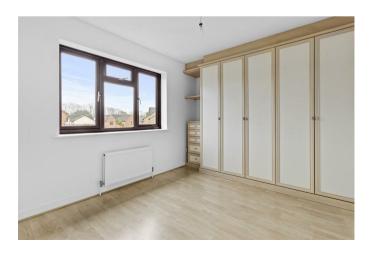

Bedroom 1 2.79 x 3.65 (9'1" x 11'11") Built in wardrobes

Bedroom 2 3.03 x 2.71 (9'11" x 8'10") Built-in wardrobes

Bathroom 2.09 x 1.71 (6'10" x 5'7")

Front & Rear Garden

Off Road Parking