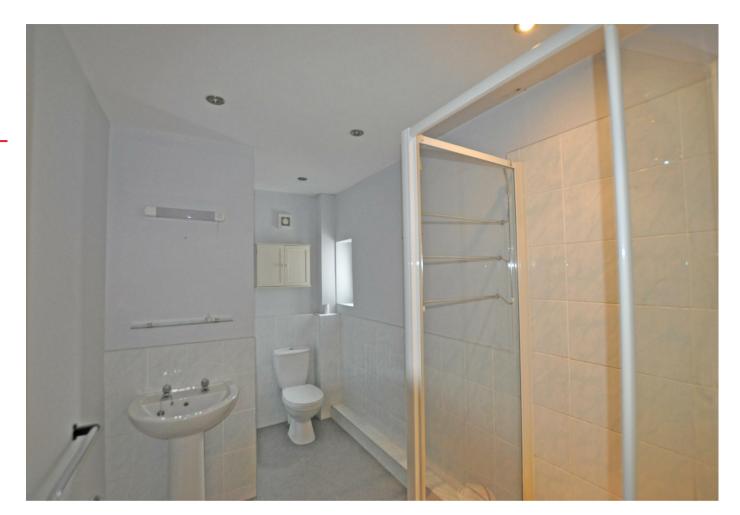

## High Street, Hailsham

Entrance

Stairs leading to the First Floor

Bedroom One 2.51m x 3.69m max (8'2" x 12'1" max)

Bedroom Two 3.48m x 2.49m max (11'5" x 8'2" max)

Bathroom 1.74m x 3.36m max (5'8" x 11'0" max)