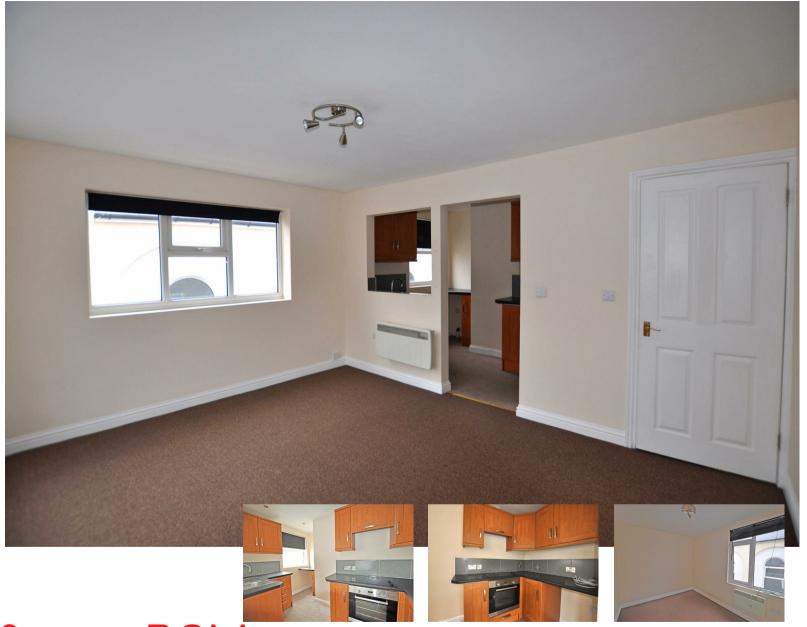

## **DESCRIPTION**

A two bedroom flat conveniently located close to the amenities in central Hailsham. The property also includes 1 allocated parking space

Lounge/ Dining Area 3.53m x 4.28m (11'6" x 14'0")

Kitchen 3.39m x 1.65m max (11'1" x 5'4" max)

Allocated Parking