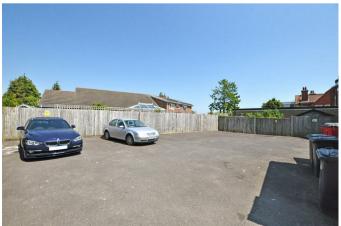

Lounge/ Dining Area 3.53m x 4.28m (11'6" x 14'0")

Kitchen 3.39m x 1.65m max (11'1" x 5'4" max)

Allocated Parking