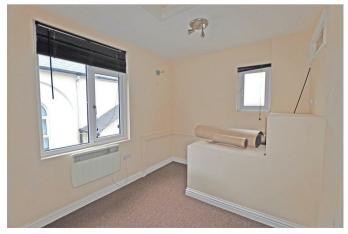

## High Street, Hailsham

Entrance

Stairs leading to the First Floor

Bedroom One 2.51m x 3.69m max (8'2" x 12'1" max)

Bedroom Two 3.48m x 2.49m max (11'5" x 8'2" max)

Bathroom 1.74m x 3.36m max (5'8" x 11'0" max)