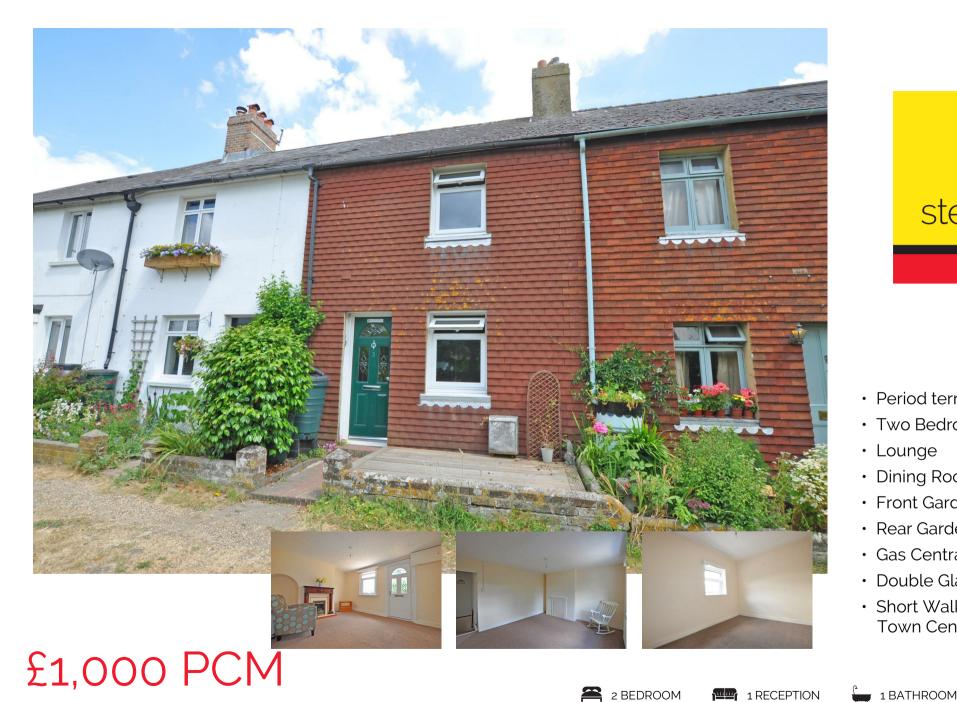

- Period terraced property
- Two Bedrooms
- Lounge
- Dining Room
- Front Garden
- Rear Garden
- Gas Central Heating
- Double Glazing
- Short Walk to Hailsham Town Centre

Palmers Row, Hailsham

GARAGE

## DESCRIPTION

A 2 Bedroom Period Terraced Cottage located in Hailsham. The property benefits from a lounge and dining room, double glazing, gas central heating and gardens to the front and rear. Conveniently located just off Ersham Road, making the Town Centre a short walk away.

## Palmers Row, Hailsham

Lounge Window to front. Radiator.

Dining Room Window to rear. Radiator.

Kitchen Window and casement door to rear

Bathroom

W.C

Bedroom 1 Window to front. Radiator.

Bedroom 2 Window to rear. Radiator.