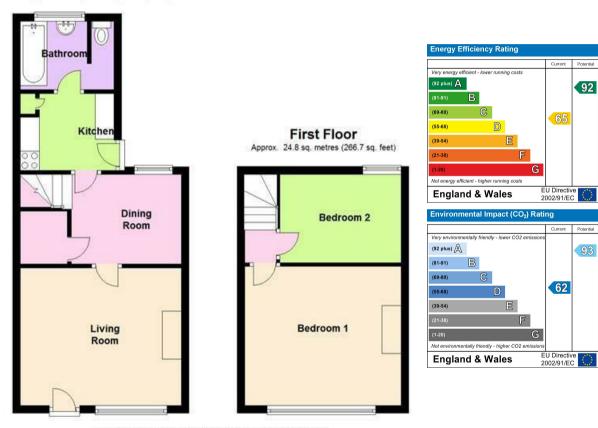

## Palmers Row, Hailsham

Lounge Window to front. Radiator.

Dining Room Window to rear. Radiator.

Kitchen Window and casement door to rear

Bathroom

W.C

Bedroom 1 Window to front. Radiator.

Bedroom 2 Window to rear. Radiator.

Front Garden Mainly laid to lawn with well established borders.

Rear Garden Paved

Ground Floor Approx. 35.4 sq. metres (381.1 sq. feet)

Total area: approx. 60.2 sq. metres (647.9 sq. feet)

You may download, store and use the material for your own personal use and research. You may not republish, retransmit, redistribute or otherwise make the material available to any party or make the same available on any website, online service or bulletin board of your own or of any other party or make the same available in hard copy or in any other media without the website owner's express prior written consent. The website owner's copyright must remain on all reproductions of material taken from this website.