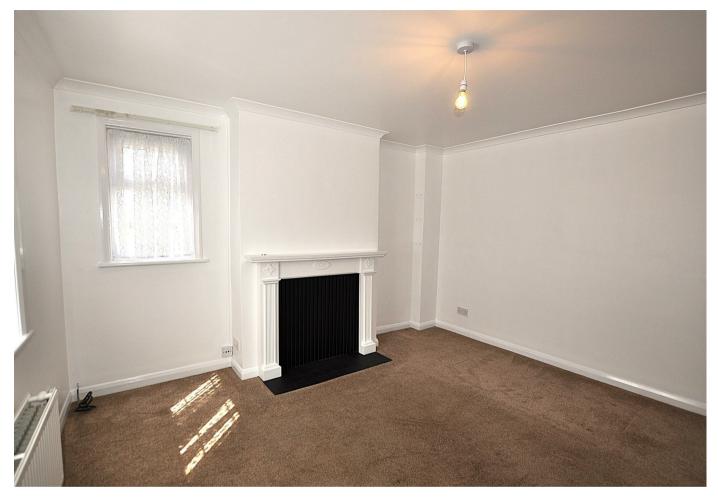

## North Street, Hailsham

Entrance Hall Kitchen 3.18 x 2.56 (10'5" x 8'4") Bathroom 2.41 x 2.55 (7'10" x 8'4") Bedroom 1 3.37 x 3.17 (11'0" x 10'4") Lounge 3.74 x 3.50 (12'3" x 11'5") Bedroom 2 3.37 x 3.15 (11'0" x 10'4") Gardens Off Road Parking