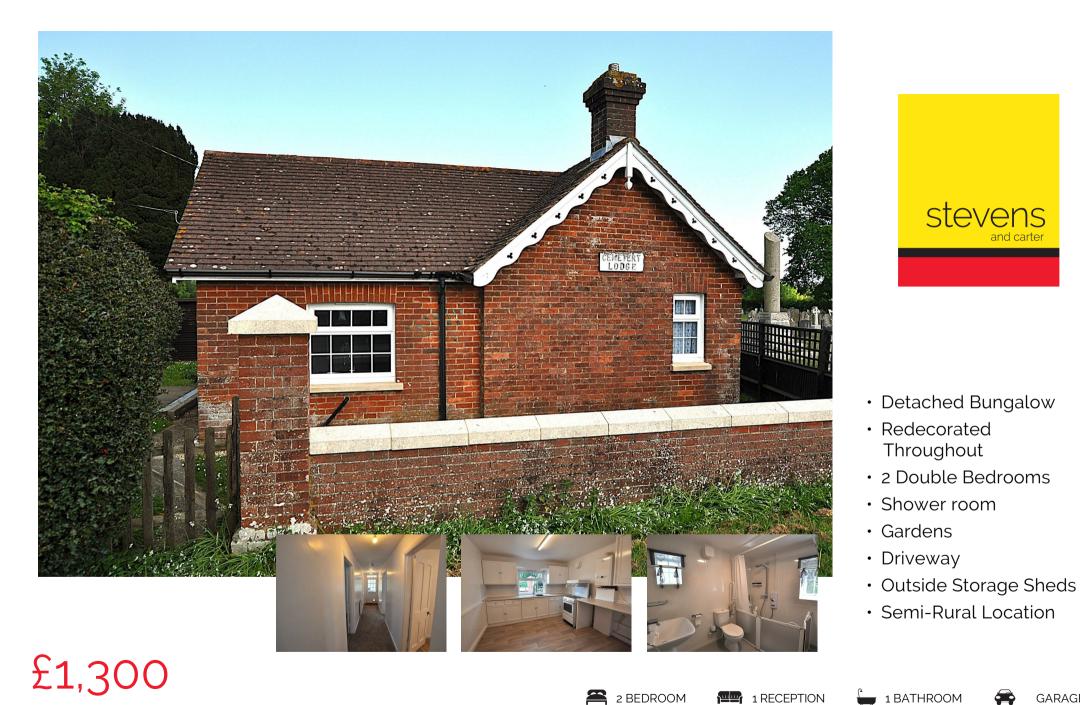

## DESCRIPTION

Situated on the edge of a peaceful cemetery in Hellingly, this delightful 2-bedroom detached bungalow offers a tranquil and serene living environment with a unique semi-rural setting.

The property has been redecorated throughout, has off road parking for 2 vehicles and gardens with sheds for storage, along with gas fired central heating and double glazing.

## North Street, Hailsham

Entrance Hall Kitchen 3.18 x 2.56 (10'5" x 8'4") Bathroom 2.41 x 2.55 (7'10" x 8'4") Bedroom 1 3.37 x 3.17 (11'0" x 10'4") Lounge 3.74 x 3.50 (12'3" x 11'5") Bedroom 2 3.37 x 3.15 (11'0" x 10'4") Gardens Off Road Parking