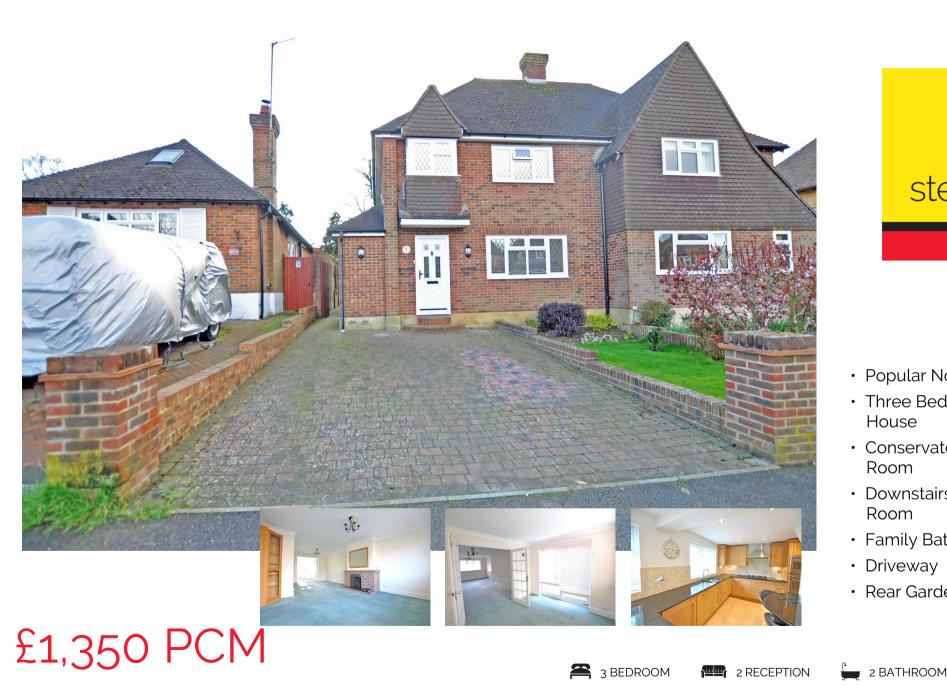

- Popular North Hailsham
- Three Bedroom Family House
- Conservatory/Garden Room
- Downstairs Shower Room
- Family Bathroom
- Driveway
- Rear Garden

Harebeating Crescent, Hailsham

¢

GARAGE

Harebeating Crescent, Hailsham

## DESCRIPTION

North Hailsham | Three bedrooms | Downstairs Shower Room | Family Bathroom | Driveway | Conservatory | Rear Garden | Gas fired central heating