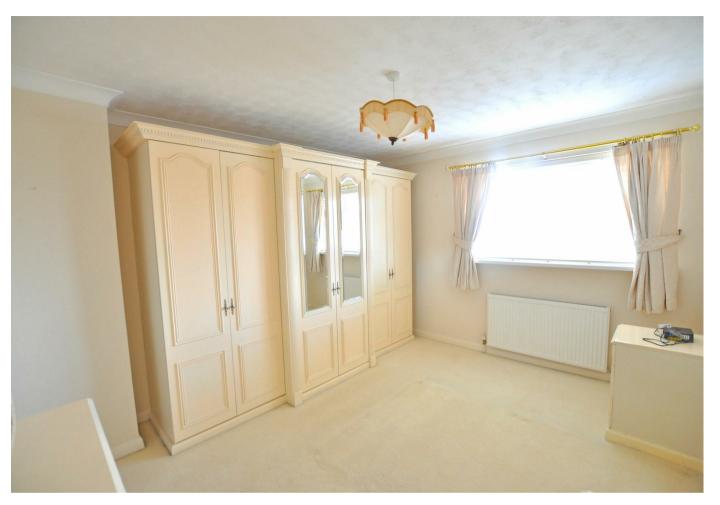

## Harebeating Crescent, Hailsham

Front Door Leading into The Hallway Lounge Conservatory Shower Room Kitchen Stairs Leading to the First Floor Master Bedroom Bedroom 2 Bathroom WC Bedroom 3

You may download, store and use the material for your own personal use and research. You