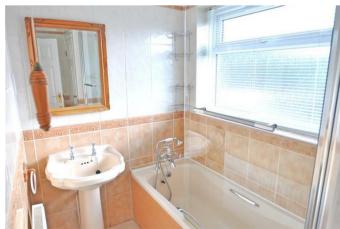

## Harebeating Crescent, Hailsham

Front Door Leading into The Hallway Lounge Conservatory Shower Room Kitchen Stairs Leading to the First Floor Master Bedroom Bedroom 2 Bathroom WC Bedroom 3

You may download, store and use the material for your own personal use and research. You