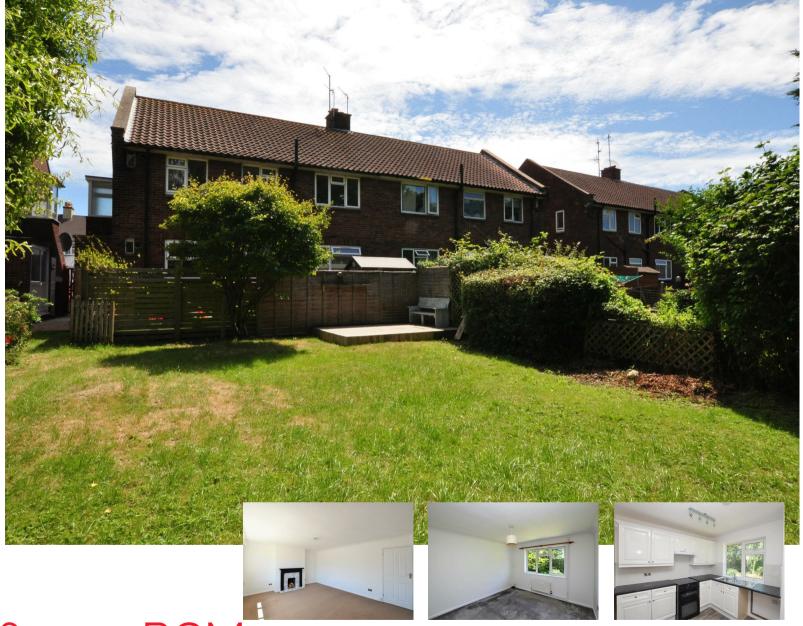

- FIRST FLOOR **APARTMENT**
- TWO DOUBLE **BEDROOMS**
- NEUTRALLY **DECORATED**
- GAS CENTRAL **HEATING**
- · CLOSE TO SHOPS & **AMENITIES**
- REAR GARDEN

£1,150 PCM

1 RECEPTION

1 BATHROOM

GARAGE

## **DESCRIPTION**

A well presented, two bedroom, 1st floor apartment with a private entrance, conveniently located for local shopping and bus routes to the town centre.

The apartment comprises a spacious living dining room, a well-proportioned kitchen, two double bedrooms and bathroom.

Located in the St Anthony's area of Eastbourne and ideally placed for access to the shopping amenities of Lottbridge Drove and within walking distance of Eastbourne's seafront, Princes Park and Sovereign Park.

PRIVATE REAR GARDEN