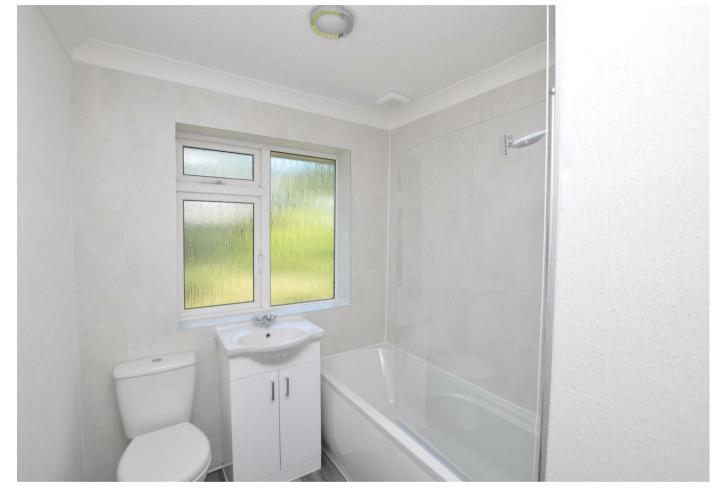

## Seaside, Eastbourne

ENTRANCE HALL

LOUNGE/DINER 5.24m x 3.86m (17'2" x 12'7")

KITCHEN 2.86m x 2.73m (9'4" x 8'11")

BEDROOM ONE 3.27m x 3.74m (10'8" x 12'3")

BEDROOM TWO 3.85m x 3.02m (12'7" x 9'10")

BATHROOM 5.42m x 1.94m (17'9" x 6'4")