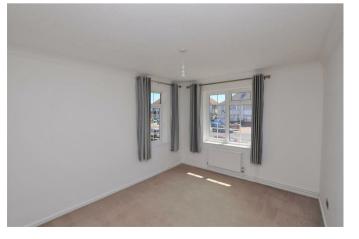

## Seaside, Eastbourne

ENTRANCE HALL

LOUNGE/DINER 5.24m x 3.86m (17'2" x 12'7")

KITCHEN 2.86m x 2.73m (9'4" x 8'11")

BEDROOM ONE 3.27m x 3.74m (10'8" x 12'3")

BEDROOM TWO 3.85m x 3.02m (12'7" x 9'10")

BATHROOM 5.42m x 1.94m (17'9" x 6'4")