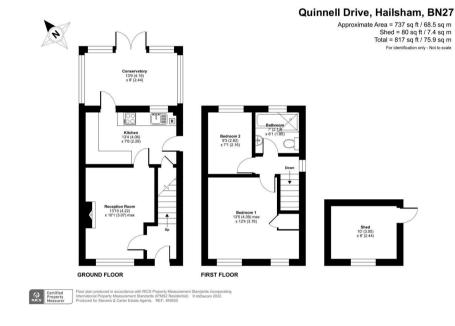

## Quinnell Drive, Hailsham

Entrance Hall

Reception Room 4.22m x 3.07m (13'10" x 10'0")

Kitchen 4.06m x 2.29m (13'3" x 7'6")

Conservatory 4.19m x 2.44m (13'8" x 8'0")

First Floor Landing

Bedroom One 4.09m x 3.76m (13'5" x 12'4")

Bedroom Two 2.82m x 2.16m (9'3" x 7'1")

Bathroom 2.13m x 1.85m (6'11" x 6'0")

Outside

Off Road Parking

Front, Side & Rear Gardens