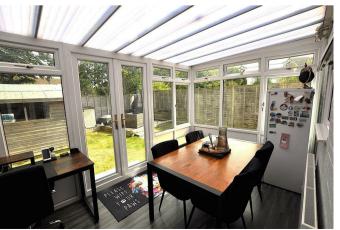

## **DESCRIPTION**

Sought After North Hailsham | Well Presented Semi-Detached House | Cul-De-Sac Location | Full Width Conservatory | Good Size Plot |Off Road Parking For Numerous Vehicles

A very well presented 2 bedroom semidetached house located in the favoured North Hailsham. The property occupies a very good size plot with a wide frontage, side and rear gardens ideal for outdoor entertaining. There is also a modern kitchen along with a modern bathroom, a full width double glazed conservatory, uPVC double glazing and gas fired central heating.

## Quinnell Drive, Hailsham

Entrance Hall

Reception Room 4.22m x 3.07m (13'10" x 10'0")

Kitchen 4.06m x 2.29m (13'3" x 7'6")

Conservatory 4.19m x 2.44m (13'8" x 8'0")

First Floor Landing

Bedroom One 4.09m x 3.76m (13'5" x 12'4")