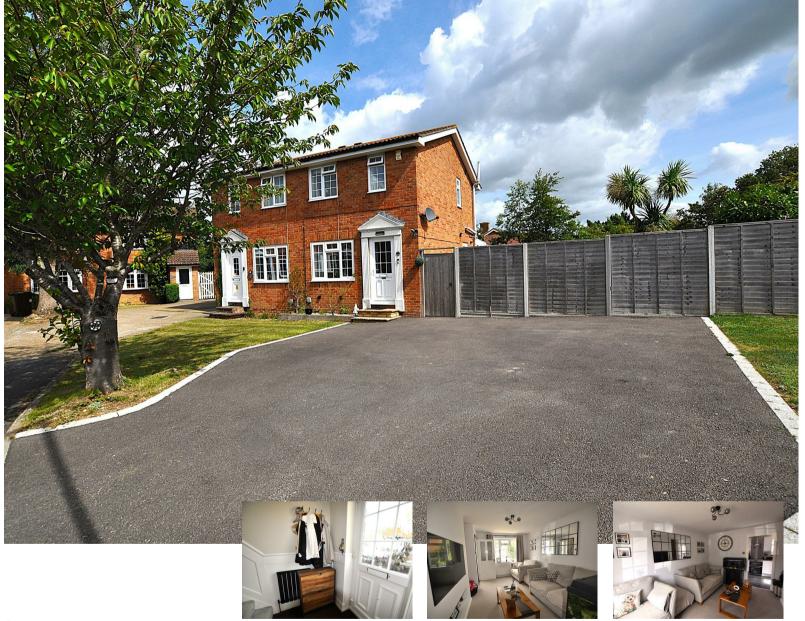

## Quinnell Drive, Hailsham

## **DESCRIPTION**

Sought After North Hailsham | Well Presented Semi-Detached House | Cul-De-Sac Location | Full Width Conservatory | Good Size Plot |Off Road Parking For Numerous Vehicles

A very well presented 2 bedroom semidetached house located in the favoured North Hailsham. The property occupies a very good size plot with a wide frontage, side and rear gardens ideal for outdoor entertaining. There is also a modern kitchen along with a modern bathroom, a full width double glazed conservatory, uPVC double glazing and gas fired central heating.

- · Semi-Detached House
- Popular North Hailsham
- Two Bedrooms
- Good Size Plot
- Parking For Numerous Vehicles
- Full Width Conservatory
- Modern Kitchen & Bathroom
- · Well presented
- Front, rear & side gardens