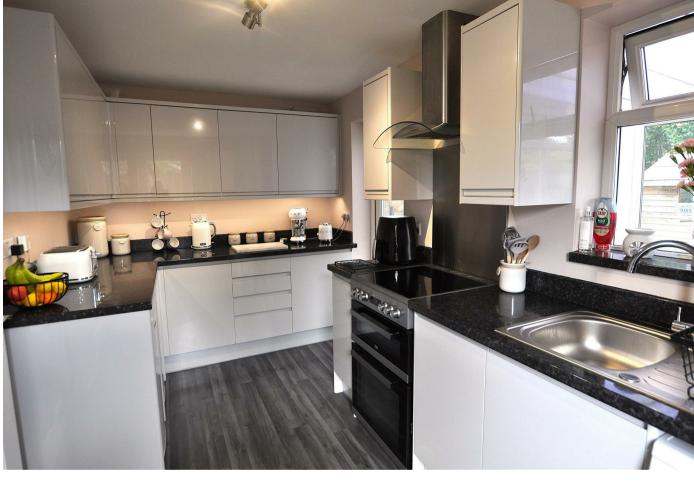

## **DESCRIPTION**

Sought After North Hailsham | Well Presented Semi-Detached House | Cul-De-Sac Location | Full Width Conservatory | Good Size Plot |Off Road Parking For Numerous Vehicles

A very well presented 2 bedroom semidetached house located in the favoured North Hailsham. The property occupies a very good size plot with a wide frontage, side and rear gardens ideal for outdoor entertaining. There is also a modern kitchen along with a modern bathroom, a full width double glazed conservatory, uPVC double glazing and gas fired central heating.

## Quinnell Drive, Hailsham

Entrance Hall

Reception Room 4.22m x 3.07m (13'10" x 10'0")

Kitchen 4.06m x 2.29m (13'3" x 7'6")

Conservatory 4.19m x 2.44m (13'8" x 8'0")

First Floor Landing

Bedroom One 4.09m x 3.76m (13'5" x 12'4")