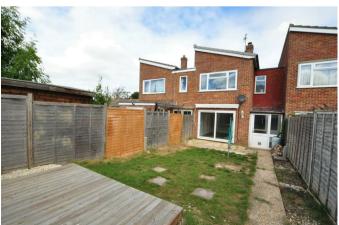

Landing 1.75 x 4.09 (5'8" x 13'5")

Bedroom One 3.41 x 3.64 (11'2" x 11'11")

Bedroom Two 3.28 x 3.34 (10'9" x 10'11")

Bathroom 1.75 x 2.36 (5'8" x 7'8")

South Facing Garden