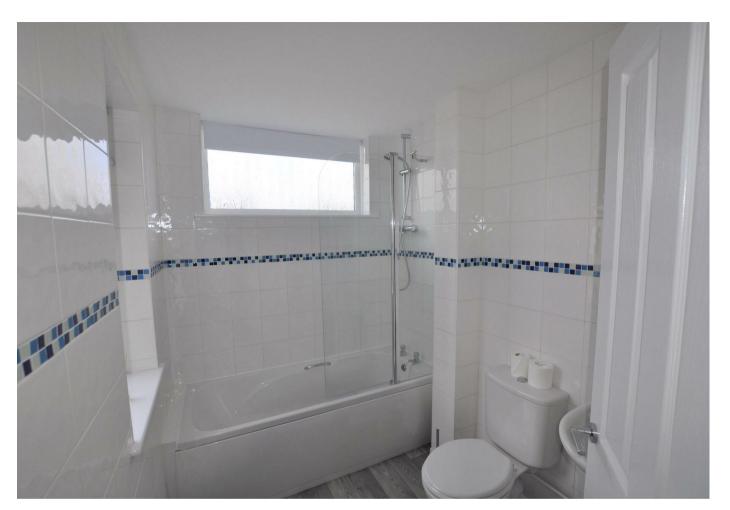

Landing 1.75 x 4.09 (5'8" x 13'5")

Bedroom One 3.41 x 3.64 (11'2" x 11'11")

Bedroom Two 3.28 x 3.34 (10'9" x 10'11")

Bathroom 1.75 x 2.36 (5'8" x 7'8")

South Facing Garden