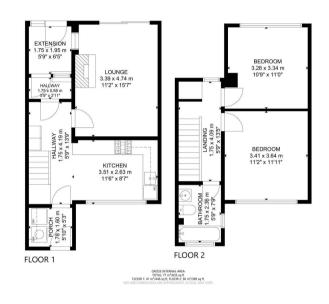

## Cornfield Green, Hailsham

Entrance Porch 1.78 x 1.60 (5'10" x 5'2")

Kitchen 3.51 x 2.63 (11'6" x 8'7")

Hallway 1.75 x 4.19 (5'8" x 13'8")

Lounge 3.39 x 4.74

Rear Lean To 1.75 x 1.95 (5'8" x 6'4")

Stairs To First Floor

Landing 1.75 x 4.09 (5'8" x 13'5")

Bedroom One 3.41 x 3.64 (11'2" x 11'11")

Bedroom Two 3.28 x 3.34 (10'9" x 10'11")

Bathroom 1.75 x 2.36 (5'8" x 7'8")

South Facing Garden