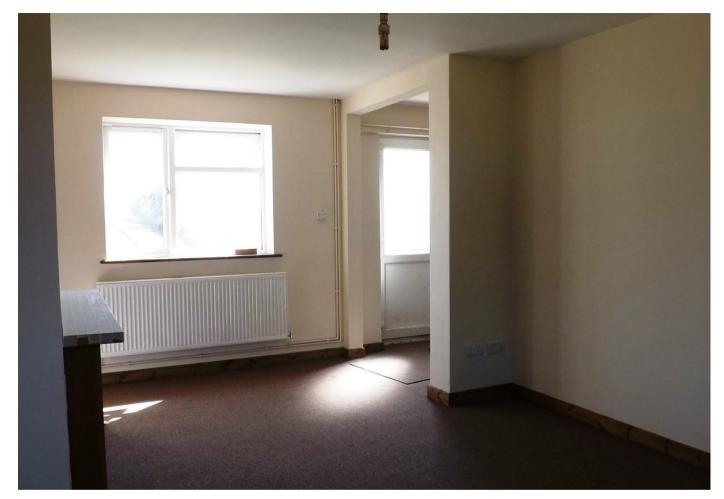

## Endlewick Cottages, Arlington

LOUNGE 5.77m x 2.99m (18'11" x 9'9") Radiator, Double glazed window, fire place (surrounding only!)

KITCHEN 5.77m x 3.02m (18'11" x 9'10") Radiator, Double glazed window, floor to wall kitchen units.