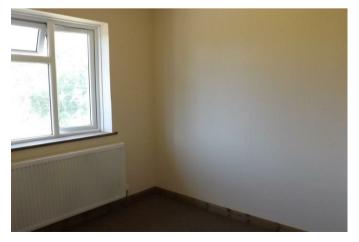

BEDROOM 1 3.03m x 3.96m (9'11" x 12'11") Radiator, closet and Double glazed window

BEDROOM 2 3.34m x 2.88m (10'11" x 9'5" ) Radiator, closet and Double glazed window

BEDROOM 3 2.81m x 2.32m (9'2" x 7'7" ) Radiator and Double glazed window