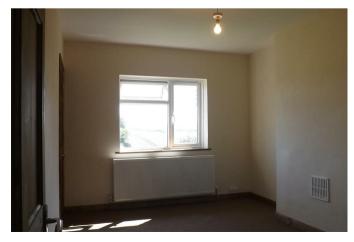

BEDROOM 1 3.03m x 3.96m (9'11" x 12'11") Radiator, closet and Double glazed window

BEDROOM 2 3.34m x 2.88m (10'11" x 9'5" ) Radiator, closet and Double glazed window

BEDROOM 3 2.81m x 2.32m (9'2" x 7'7" ) Radiator and Double glazed window