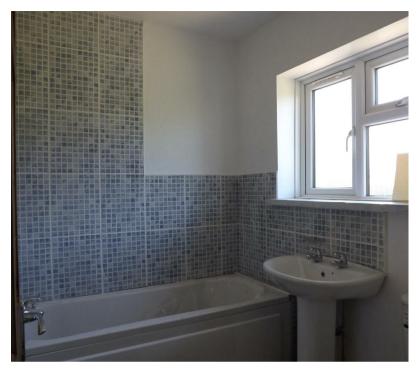

UTILITY ROOM 1.84m x 3.94m (6'0" x 12'11") Boiler, kitchen units, Double glazed window.

WC 1.85m x 0.76m (6'0" x 2'5")
Corner sink, low level WC and Double glazed window.

BATHROOM 2.03m x 1.71m (6'7" x 5'7" ) White bathroom suite (Bath, WC and sink) and Double glazed window