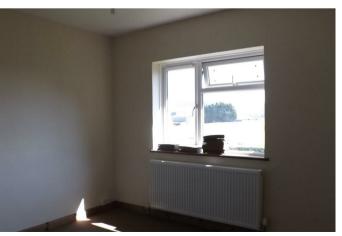

BEDROOM 1 3.03m x 3.96m (9'11" x 12'11") Radiator, closet and Double glazed window

BEDROOM 2 3.34m x 2.88m (10'11" x 9'5" ) Radiator, closet and Double glazed window

BEDROOM 3 2.81m x 2.32m (9'2" x 7'7" ) Radiator and Double glazed window