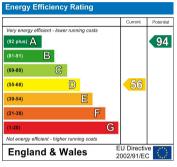

nding only!)

KITCHEN 5.77m x 3.02m (18'11" x 9'10") Radiator, Double glazed window, floor to wall kitchen units.

UTILITY ROOM 1.84m x 3.94m (6'0" x 12'11") Boiler, kitchen units, Double glazed window.

WC 1.85m x 0.76m (6'0" x 2'5")
Corner sink, low level WC and Double glazed window.

BATHROOM 2.03m x 1.71m (6'7" x 5'7" ) White bathroom suite (Bath, WC and sink) and Double glazed window

BEDROOM 1 3.03m x 3.96m (9'11" x 12'11") Radiator, closet and Double glazed window

BEDROOM 2 3.34m x 2.88m (10'11" x 9'5" ) Radiator, closet and Double glazed window

BEDROOM 3 2.81m x 2.32m (9'2" x 7'7" ) Radiator and Double glazed window

REAR GARDEN
Part paved patio and a large area of grass with fenced surrounding

FRONT GARDEN Area of grass with trees surrounding

## Endlewick Cottages, Arlington