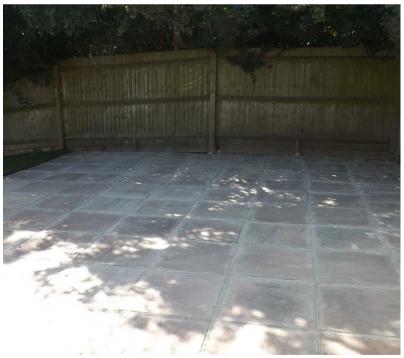

REAR GARDEN
Part paved patio and a large area of grass with fenced surrounding

FRONT GARDEN Area of grass with trees surrounding