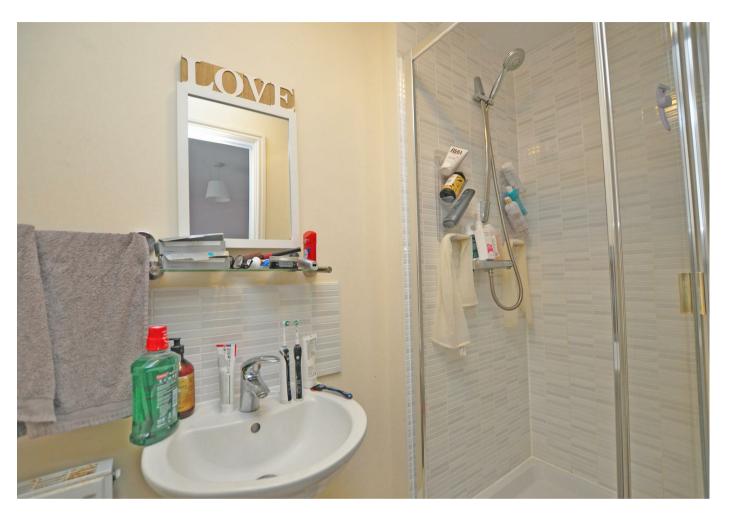

## Malthouse Way, Hailsham

ENTRANCE HALLWAY

GROUNG FLOOR WC

LOUNGE 5.51m x 3.10m (18'0" x 10'2")

KITCHEN / DINER 3.68m x 2.49m (12'0" x 8'2")

BEDROOM ONE 3.10m x 2.92m (10'2" x 9'6")

**EN-SUITE SHOWER ROOM** 