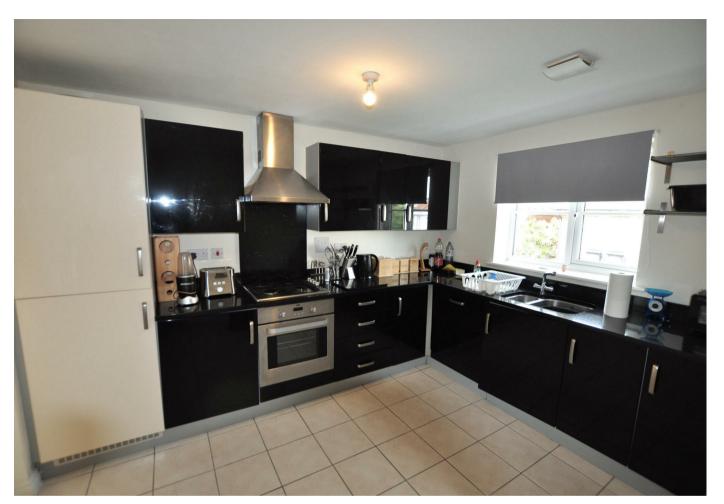

## **DESCRIPTION**

This modern detached family home boasts 4 Bedrooms, one with ensuite, a family bathroom and downstairs W/C. There is a modern kitchen, utility room and separate dining room. The main living room spans the width of the property and has access directly out into the private walled garden. The property is situated on the edge of the estate and faces open green space, ideal for those who love to spend time outdoors. Located close to Hailsham town centre with access to local shops, schools and leisure facilities.

## Solent Crescent, Hailsham

Entrance Hall 3.47 x 2.92 (11'4" x 9'6")

WC

Lounge 6.01 x 3.36 (19'8" x 11'0")

Dining Room 2.75 x 3.08 (9'0" x 10'1")

Kitchen 3.49 x 2.62 (11'5" x 8'7")

Utility Room 2.08 x 1.58 (6'9" x 5'2")