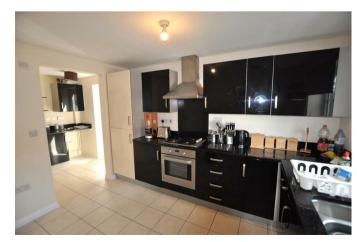

## **DESCRIPTION**

This modern detached family home boasts 4 Bedrooms, one with ensuite, a family bathroom and downstairs W/C. There is a modern kitchen, utility room and separate dining room. The main living room spans the width of the property and has access directly out into the private walled garden. The property is situated on the edge of the estate and faces open green space, ideal for those who love to spend time outdoors. Located close to Hailsham town centre with access to local shops, schools and leisure facilities.

## Solent Crescent, Hailsham

Entrance Hall 3.47 x 2.92 (11'4" x 9'6")

WC

Lounge 6.01 x 3.36 (19'8" x 11'0")

Dining Room 2.75 x 3.08 (9'0" x 10'1")

Kitchen 3.49 x 2.62 (11'5" x 8'7")

Utility Room 2.08 x 1.58 (6'9" x 5'2")