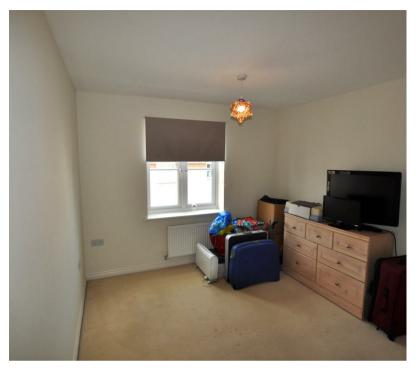

Bedroom 2 3.61 x 2.95 (11'10" x 9'8")

Bedroom 3 2.98 x 2.55 (9'9" x 8'4")

Bathroom

Bedroom 4 3.01 x 2.34 (9'10" x 7'8")

Bedroom 1 3.58 x 3.46 (11'8" x 11'4")

En-suite 2.70 x 1.56 (8'10" x 5'1")

Garden

Garage