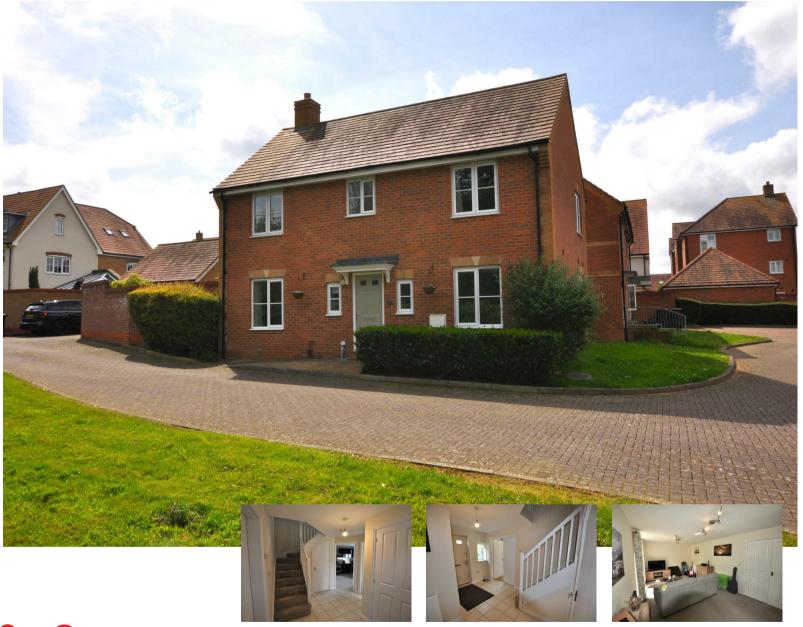

## Solent Crescent, Hailsham

## **DESCRIPTION**

This modern detached family home boasts 4 Bedrooms, one with ensuite, a family bathroom and downstairs W/C. There is a modern kitchen, utility room and separate dining room. The main living room spans the width of the property and has access directly out into the private walled garden. The property is situated on the edge of the estate and faces open green space, ideal for those who love to spend time outdoors. Located close to Hailsham town centre with access to local shops, schools and leisure facilities.

- Detached
- 4 Bedrooms
- Dining Room
- Utility Room
- En-Suite
- Garage & Driveway
- Walled Garden
- Edge of estate with views over green space

£1,800