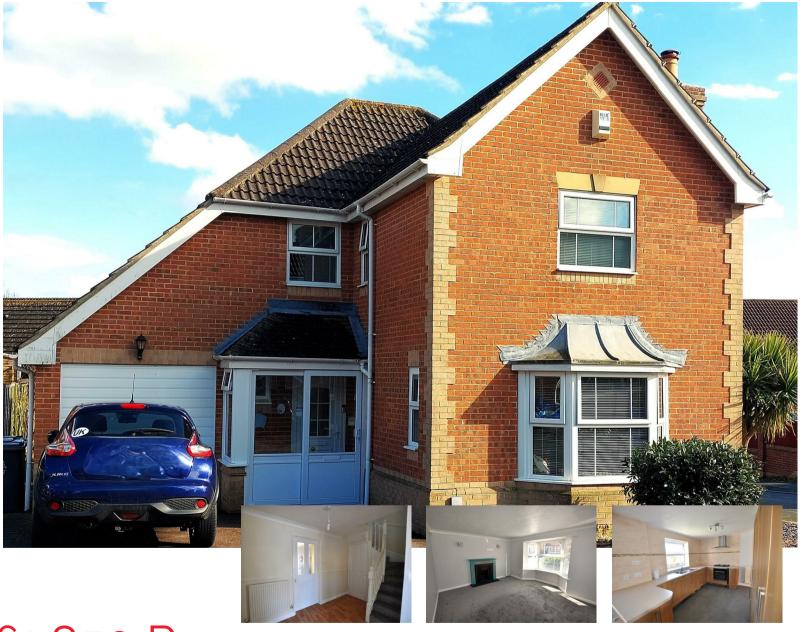

## Boniface Close, Pevensey

## **DESCRIPTION**

Stevens & Carter are proud to present this lovely 4 Bedroom Detached House, located on the favoured Foxes Hollow Estate in Stone Cross, close to local schools, shops and doctors surgery. The property has been redecorated and recarpeted, and features 2 reception rooms, kitchen/diner and utility room. There are 4 good sized bedrooms, with an en-suite shower room to the master bedroom, double driveway, double glazing and gas fired central heating. Call us today on 01323 840666 to register your interest!

- · 4 Bed Detached House
- Favoured Stone Cross Location
- 2 Reception Rooms
- Kitchen/Diner
- · Utility Room
- · En-suite to Master Bedroom
- Double Drivveway
- Good sized rear garden
- Double Glazing & Gas Central Heating
- · Redecorated and recarpeted