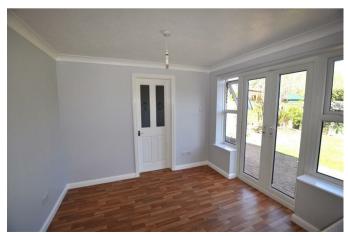

## Boniface Close, Pevensey

Entrance Hall 3.12 x 1.91 (10'2" x 6'3")

Cloakroom 1.90 x 0.82 (6'2" x 2'8")

Lounge 4.26 x 3.54 (13'11" x 11'7")

Kitchen/Diner 6.43 x 2.91 (21'1" x 9'6")

Utility Room 2.09 x 1.45 (6'10" x 4'9")