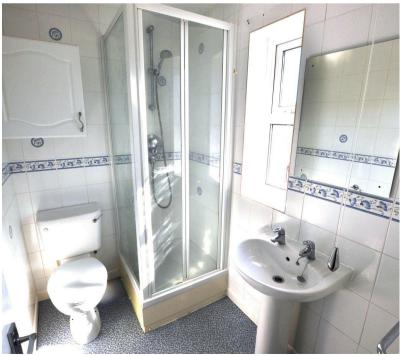

Sitting room/Study 4.31 x 2.49 (14'1" x 8'2")

Stairs/Landing

Bedroom 2 3.00 x 2.95 (9'10" x 9'8")

Bathroom 2.10 x 1.87 (6'10" x 6'1")

Bedroom 3 2.57 x 2.87 (8'5" x 9'4")

Bedroom 4 2.59 x 2.07 (8'5" x 6'9")