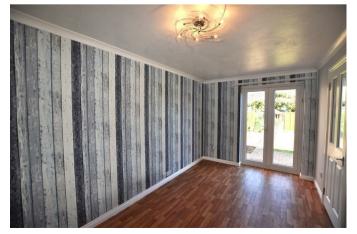

Sitting room/Study 4.31 x 2.49 (14'1" x 8'2")

Stairs/Landing

Bedroom 2 3.00 x 2.95 (9'10" x 9'8")

Bathroom 2.10 x 1.87 (6'10" x 6'1")

Bedroom 3 2.57 x 2.87 (8'5" x 9'4")

Bedroom 4 2.59 x 2.07 (8'5" x 6'9")