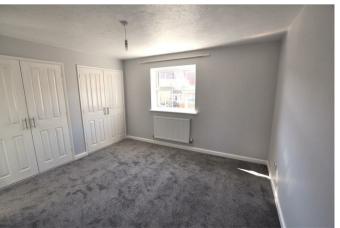

Sitting room/Study 4.31 x 2.49 (14'1" x 8'2")

Stairs/Landing

Bedroom 2 3.00 x 2.95 (9'10" x 9'8")

Bathroom 2.10 x 1.87 (6'10" x 6'1")

Bedroom 3 2.57 x 2.87 (8'5" x 9'4")

Bedroom 4 2.59 x 2.07 (8'5" x 6'9")

Bedroom 1 3.67 x 3.63 (12'0" x 11'10")

En-suite Shower room 2.02 x 1.43 (6'7" x 4'8")

Front Garden

Double Driveway

Rear Garden