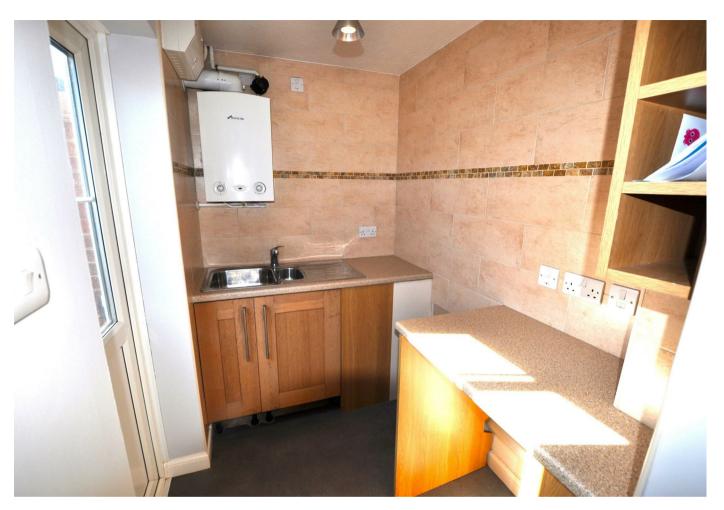

## Boniface Close, Pevensey

Entrance Hall 3.12 x 1.91 (10'2" x 6'3")

Cloakroom 1.90 x 0.82 (6'2" x 2'8")

Lounge 4.26 x 3.54 (13'11" x 11'7")

Kitchen/Diner 6.43 x 2.91 (21'1" x 9'6")

Utility Room 2.09 x 1.45 (6'10" x 4'9")