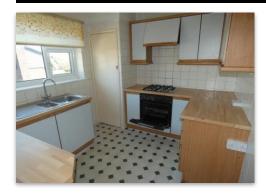

Kitchen (Rear) 9' 9" x 9' 1" (2.97m x 2.77m)

Fitted with a range of wall and floor units
incorporating a built in electric oven and gas hob with
extractor fan. stainless steal single drainer sink unit,
ceramic tiling to walls, built in cupboard, plumber for
automatic washing machine, upvc double glazed
window.