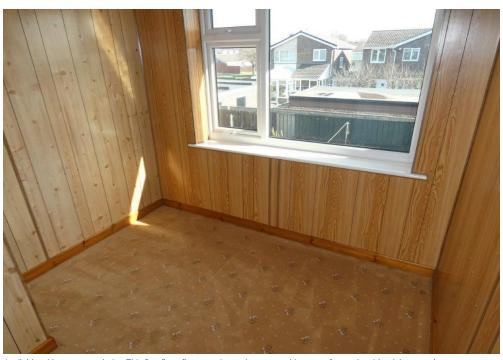

Bedroom 1 (Front) 12'0" x 10'5" (3.65m x 3.17m) Range of built in wardrobes, large built in cupboard, wood panelling to walls, central heated radiator, upvc double glazed window.

Bedroom 2 (Rear) 8' 6" x 8' 3" (2.59m x 2.51m) Wood panelling to walls, central heated radiator, upvc double glazed window.