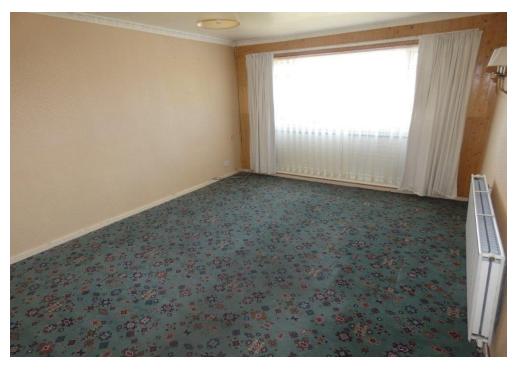

#### First Floor

Landing with wood panelling to walls, upvc double glazed window, central heated radiator, loft access.

Living Room (Front) 16' 5" x 12' 2" (5.00m x 3.71m) TV point, upvc double glazed window, central heated radiator.