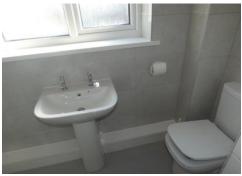

# Shower Room/WC

Fitted with a double shower enclosure and electric shower, pedestal wash hand basin, low level WC, central heated radiator, ceramic tiling to walls, upvc double glazed window.