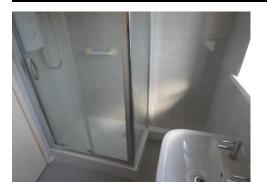

# Shower Room/WC

Fitted with a double shower enclosure and electric shower, pedestal wash hand basin, low level WC, central heated radiator, ceramic tiling to walls, upvc double glazed window.