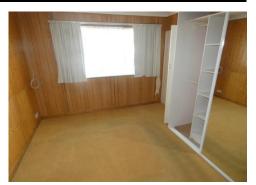

Bedroom 1 (Front) 12'0" x 10'5" (3.65m x 3.17m) Range of built in wardrobes, large built in cupboard, wood panelling to walls, central heated radiator, upvc double glazed window.

Bedroom 2 (Rear) 8' 6" x 8' 3" (2.59m x 2.51m) Wood panelling to walls, central heated radiator, upvc double glazed window.