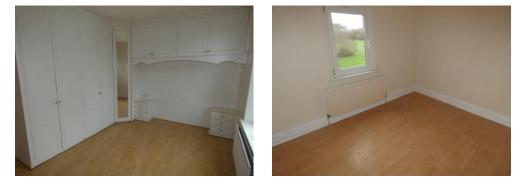

Bedroom 1 (front) *12' 7" x 10' 8" (3.83m x 3.25m)* Central heating radiator, upvc double glazed window, fitted wardrobes to two walls, built in cupboard.

Bedroom 3 (rear) *10' 8'' x 7' 7'' (3.25m x 2.31m)* Wood effect laminate flooring, central heating radiator, upvc double glazed window.