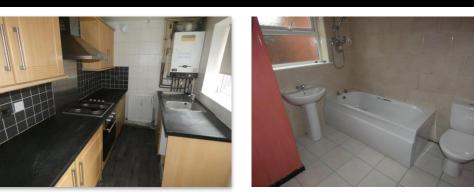

#### Bathroom/WC

Lucas

fitted with a three piece white suite of a panelled bath, pedestal wash hand basin and low level wc, ceramic tiling to walls and floor, central heating radiator and upvc double glazed window.

Kitchen (rear) 10' 5'' x 6' 9'' (3.17m x 2.06m) Fitted with wall and floor units incorporating a built in gas hob with extractor hood, electric oven, integrated fridge freezer, wall mounted gas central heating boiler, central heating radiator, upvc double glazed window and door leading to the rear yard. First Floor