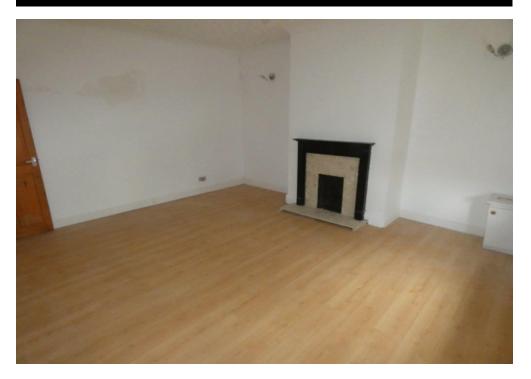

### Entrance Lobby

Lounge (front) *15' 10" x 14' 11" (4.82m x 4.54m)* Wood effect laminate flooring, central heating radiator, dado rail, wall light fittings, upvc double glazed window.

Inner Hallway Under stair cupboard,