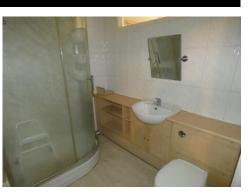

#### Shower Room/w.c.

fitted with a suite comprising a corner shower cubicle with electric shower, wash hand basin and w.c. set in a vanity unit, tiled walls, panelled ceiling