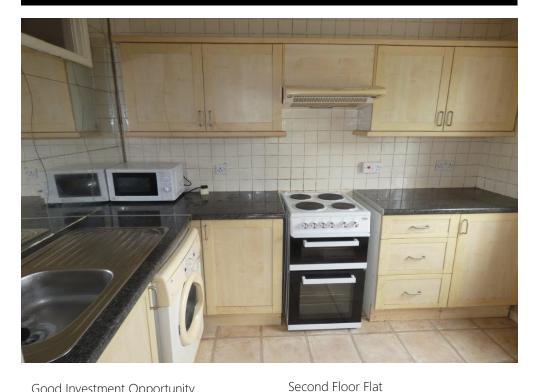

Kitchen (front) 9' 2'' x 8' 0'' (2.79m x 2.44m)

fitted with a range of wall, floor and drawer units, electric cooker point, stainless steel single drainer sink unit, ceramic tiling above worktops, plumbed for automatic washing machine, upvc double glazed window Double Bedroom (side) *10' 0'' x 9' 4''* (*3.05m x 2.84m*) built in wardrobe, upvc double glazed window