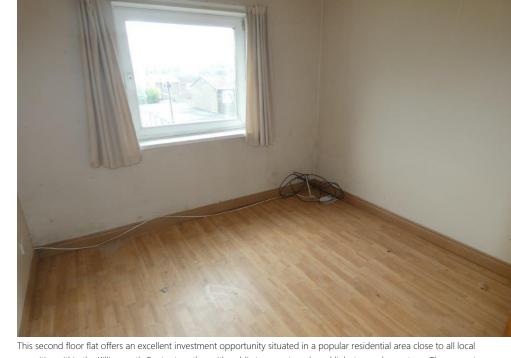

Kitchen (front) 9' 2'' x 8' 0'' (2.79m x 2.44m)

fitted with a range of wall, floor and drawer units, electric cooker point, stainless steel single drainer sink unit, ceramic tiling above worktops, plumbed for automatic washing machine, upvc double glazed window Double Bedroom (side) *10' 0'' x 9' 4''* (*3.05m x 2.84m*) built in wardrobe, upvc double glazed window

## www.lucasjamesestateagents.co.uk

Good Investment Opportunity

One Double Bedroom

Single Car Garage

Upgrading Works Required

No Upper Chain

amenities within the Killingworth Centre together with public transport and road links to nearby centres. The property does require upgrading works and the accommodation briefly comprises a communal entrance hall with entry phone and stairs to the upper floors, an inner hallway, living room with a fitted kitchen off, one double bedroom and shower room/w.c. Externally there are communal grounds and a single garage is located in an adjacent block. The property has electric heating, upvc double glazing and is available with no upper chain.