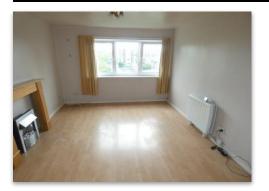

#### Ground Floor

Communal Entrance with entry phone and stairs up to the upper floors

Inner Hallway with built in cupboard

Living Room (side) *14' 1'' x 11' 0''* (*4.29m x 3.35m*) Dimplex electric storage heater, upvc double glazed window