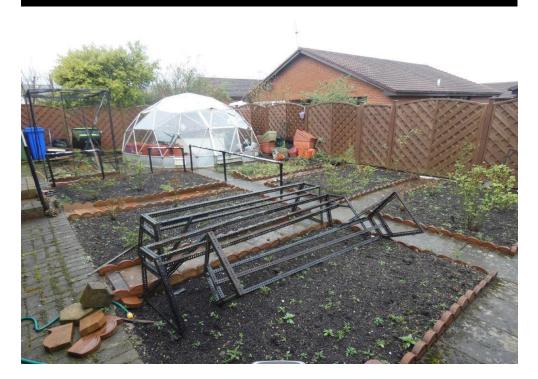

### External

garden to the front with a driveway for off street car parking. Good sized rear garden with Geo Dome greenhouse and timber shed