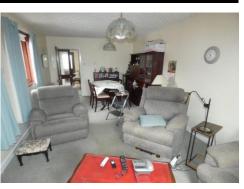

Office/Study (front) 8' 4" x 8' 3" (2.54m x 2.51m) central heating radiator

Inner Hallway central heating radiator, built in cupboard

Lounge/Dining Room (front) 22' 0" x 10' 9" (6.70m x 3.27m) windows to two sides, two central heating radiators, TV point Bedroom One (front) *13' 0'' x 12' 0'' (3.96m x 3.65m)* double built in wardrobe, central heating radiator