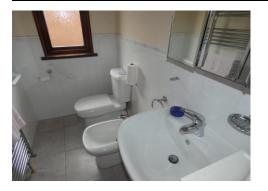

#### Separate w.c.

fitted with a low level w.c. bidet and pedestal wash hand basin