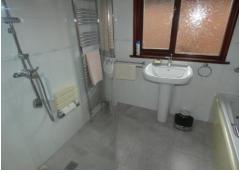

#### Bathroom

fitted with a glazed walk in shower, wash hand basin and panelled bath, ceramic tiling to walls, tiled floor, chrome heated towel rail, recessed downlighters to a vinyl panelled ceiling