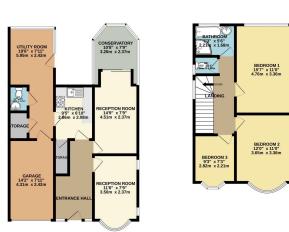

GROUND FLOOR 694 sq.ft. (64.5 sq.m.) approx

1ST FLOOR 515 sq.ft. (47.8 sq.m.) approx

- Attractive, unique detached residence
- Extensive gardens & a large plot
- Incredible scope to modernise & create a dream family home
- Separate utility room & downstairs WC
- · Beautiful bay fronted

- Highly desirable road in Lapal within walking distance to Lapal Primary
- Super living space with two ٠ reception rooms & a conservatory
- Two garages with one attached & one detached in the rear gardenIncredible character & charm