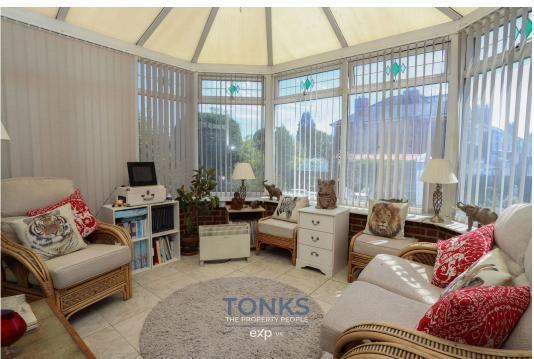

Step inside, and the grand entrance hallway, large enough to house a piano, sets the tone for what lies beyond — a home of generous proportions and refined elegance. To the right, a formal bay-fronted dining room awaits, ideal for entertaining or family meals. The adjacent lounge flows beautifully into a sun-soaked conservatory, offering a tranquil spot to unwind while enjoying views of the garden in every season.