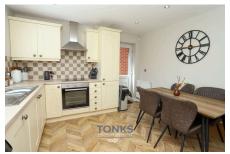

## **Key Features**

- Detached bungalow with an impeccable contemporary interior
- Master with ensuite
- Stunning interior
- Off road parking for two vehicles
- Avanti kitchen with integral appliances

- Two double bedrooms
- Bifold doors on the lounge overlooking the beautiful garden
- Situated up a private drive of only four properties
- Only 10 years old
- South facing garden