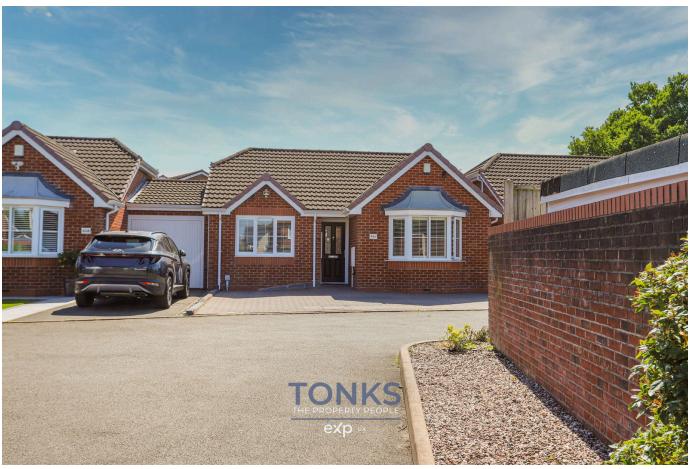

## The Paddock, Private Drive off Hurst Green Road, Halesowen, B62 9PT

Offers Over £320,000

An exceptional detached bungalow situated up a private drive of just four properties, with a south facing garden.

## **Key Features**

- Detached bungalow with an impeccable contemporary interior
- Master with ensuite
- Stunning interior
- Off road parking for two vehicles
- Avanti kitchen with integral appliances

- Two double bedrooms
- Bifold doors on the lounge overlooking the beautiful garden
- Situated up a private drive of only four properties
- Only 10 years old
- South facing garden