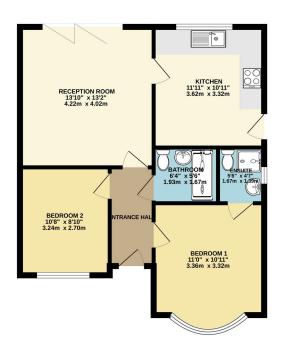

GROUND FLOOR

TOTAL FLOOR AREA: 636 sq.ft. (59.1 sq.m.) approx.

Whits every attempt has been made to ensure the accuracy of the floorpian contained here, measurement of does, windows, norm and any other times are approximate and no respeciability is taken for any expensibility in the same of the speciality in the same of the same times are approximately and the same of the sam