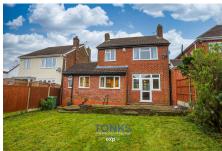

## Hiplands Road, Halesowen, B62 0AE

Offers Over £390,000

A well positioned & attractive detached home in the highly sought after Lapal area.

## **Key Features**

- Well positioned detached home
- Garage & driveway
- Separate utility area
- Three large bedrooms
- •

- Highly desirable Lapal area
- Two reception rooms
- Downstairs WC
- Scope to add fourth bedroom
- •