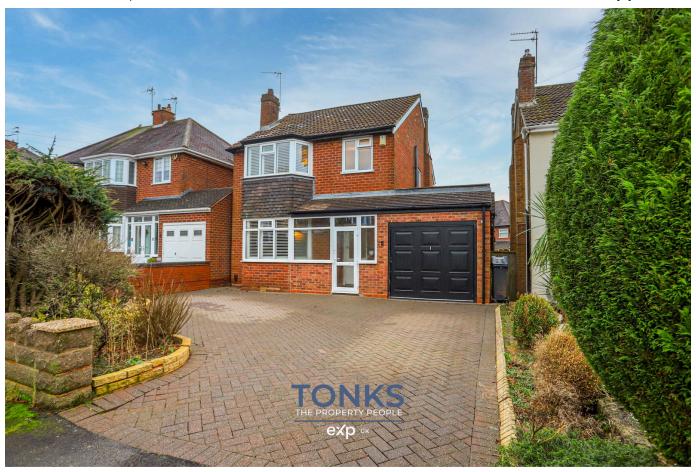

## Hiplands Road, Halesowen, B62 0AE

Offers Over £390,000

A well positioned & attractive detached home in the highly sought after Lapal area.

## **Key Features**

- Well positioned detached home
- Garage & driveway
- Separate utility area
- Three large bedrooms
- •

- Highly desirable Lapal area
- Two reception rooms
- Downstairs WC
- Scope to add fourth bedroom
- •