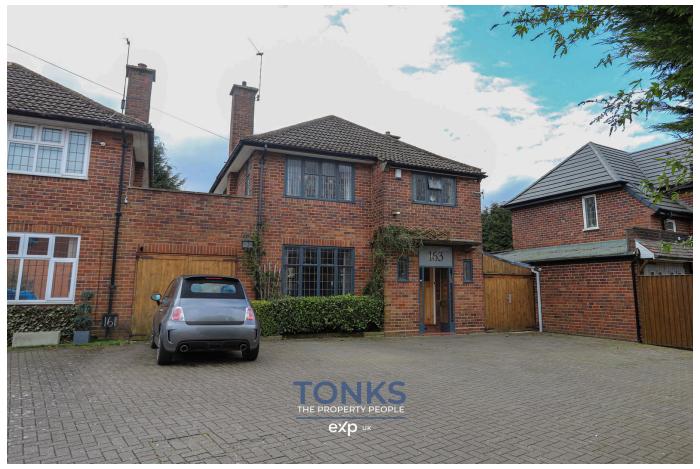

## Stourbridge Road, Halesowen, B63 3UD

Offers Over £425,000

**▶** 3 **▶** 1 **₽** 2

- Completely unique detached residence with the WOW factor
- Immaculate condition throughout & full of character
- Off road parking for multiple vehicles
- Central to all of Halesowen's well regarded schools
- The perfect house for entertaining

- Double detached garage with power & alarm
- Superb living space with huge conservatory
- Three double bedrooms
- Downstairs WC & Separate utility area
- Versatile home garden office or a bar if you prefer?

BEDROOM 11'7" x 9'11" 3.53m x 3.01m

A completely unique, detached family residence in an idyllic location for families in the heart of Halesowen.