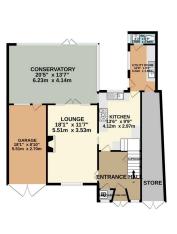

aarontonks.co.uk

aaron.tonks@exp.uk.com

GROUND FLOOR 1300 sq.ft. (120.8 sq.m.) approx.

> GARDEN OFFICE 16'0" x 16'0" 4.88m x 4.88m

1ST FLOOR 484 sq.ft. (45.0 sq.m.) approx.

BEDROOM 11'7" x 11'2' 3.53m x 3.40

BEDROOM 11'7" x 9'11" 3.53m x 3.01m

A completely unique, detached family residence in an idyllic location for families in the heart of Halesowen.