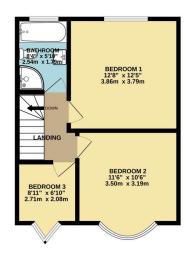

1ST FLOOR 433 sq.ft. (40.2 sq.m.) approx.

TOTAL FLOOR AREA: 1206 sq.ft. (120.4 sq.m.) approx. While every attempt has been made to ensure the accuracy of the flooption contained there, measurements omassion or me-setterment. This gain is the literative purpose of the divided build be as the by say prospective purchase. The series is starting and applications shown have not been tested and in agrantile as to the Market Mitterpipe Context and the series of the series of