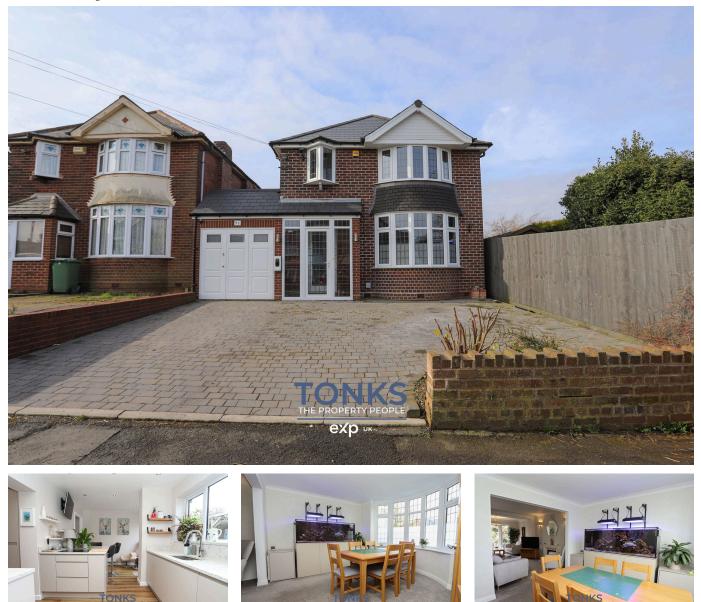

## Summerfields Avenue, Halesowen, B62 9NS

Offers In Region Of £425,000

🛤 3 🚰 1 🚘 2

**Exceptional Detached Family Home** - This extended detached family home sits on the desirable Summerfields Avenue in the heart of Hurst Green.

## **Key Features**

- Refurbished to an exceptional standard
- Downstairs WC
- Stunning bay fronted traditional
- Walking distance to Hurst Green & Halesbury SEN school
- Extended detached home

- Landscaped private rear garden
- Large garage with utility area
- High end specification throughout
- Amazing extended breakfast kitchen