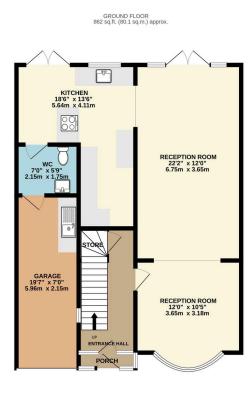

1ST FLOOR 433 sq.ft. (40.2 sq.m.) approx.

TOTAL FLOOR AREA: 1206 sq.ft. (120.4 sq.m.) approx. While every attempt has been made to ensure the accuracy of the flooption contained there, measurements omassion or me-setterment. This gain is the literative purpose of the divided build be as the by say prospective purchase. The series is starting and applications shown have not been tested and in agrantile as to the Market Mitterpipe Context and the series of the series of