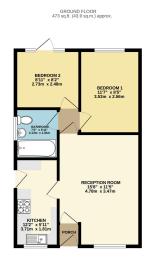

## TONKS THE PROPERTY PEOPLE EXP UK

## Conifer Paddock, Halesowen, B62 9LZ

Offers In Region Of £245,000









- Detached two bedroom bungalow
- Off road parking
- NO CHAIN
- Rowley Regis train station within half a mile & bus stops you can walk to

- Cul de sac location in Hurst Green
- Landscaped rear garden low maintenance
- Walking distance to local shops & the park
- Freehold









**NO CHAIN** This detached two bedroom bungalow is offered with no chain & is situated in a quiet cul de sac in Hurst Green.





TOTAL FLOOR AREA, 475 sg.3; (425 sg.1); (625 sg.1); (6



## **TONKS**

**THE PROPERTY PEOPLE** 0121 221 2204

## aarontonks.co.uk