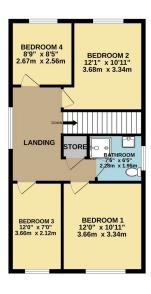

GROUND FLOOR 639 sq.ft. (59.4 sq.m.) approx.

RECEPTION ROOM
18'2" x 12'1"
5.54m x 3.68m

KITCHEN
11'11" x 8'5"
3.63m x 2.56m

DINING ROOM
13'4" x 9'9"
4.06m x 2.98m

GARAGE
17'2" x 8'5"
5.27m x 2.56m

1ST FLOOR 604 sq.ft. (56.1 sq.m.) approx