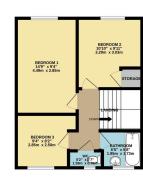

GROUND FLOOR 520 sq.ft. (48.3 sq.m.) approx.

1ST FLOOR 442 sq.ft. (41.1 sq.m.) approx.

TOTAL FLOOR AREA: 962 sq.ft. (99.4 sq.m.) approx.

White every attempt has been reade to ensure the accuracy of the floorplass continued here, measurements of doors, workers, occurred and synchrois may are greater and or happenching is taken for any error, prospective purchaser. The services, synchrois and injections shown have not been tested and no guarantee as to their operation of purchaser. The services, synchrois and injections shown have not been tested and no guarantee.