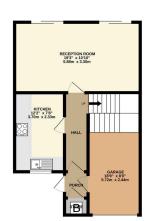

GROUND FLOOR 520 sq.ft. (48.3 sq.m.) approx.

1ST FLOOR 442 sq.ft. (41.1 sq.m.) approx.

TOTAL FLOOR AREA: 962 sq.ft. (99.4 sq.m.) approx.

White every attempt has been reade to ensure the accuracy of the floorplass continued here, measurements of doors, workers, occurred and synchrois may are greater and or happenching is taken for any error, prospective purchaser. The services, synchrois and injections shown have not been tested and no guarantee as to their operation of purchaser. The services, synchrois and injections shown have not been tested and no guarantee.