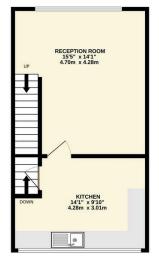

• Large entrance hall

GROUND FLOOR

1ST FLOOR

2ND FLOOR

Whilst every attempt has been made to ensure the accuracy of the floorpian contained here, measurements of doors, windows, rooms and any order terms are approximate and no responsibility is taken for any error, omission or mis-statement. This plan is for illustrative purposes only and should be used as such by any roopercive purchaser. The services, systems and appliances shown have not been tested and no guarantee as to their operability or efficiency can be given.