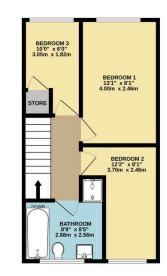

• Large entrance hall

GROUND FLOOR

1ST FLOOR

2ND FLOOR

Whilst every attempt has been made to ensure the accuracy of the floorpian contained here, measurements of doors, windows, rooms and any order terms are approximate and no responsibility is taken for any error, omission or mis-statement. This plan is for illustrative purposes only and should be used as such by any roopercive purchaser. The services, systems and appliances shown have not been tested and no guarantee as to their operability or efficiency can be given.