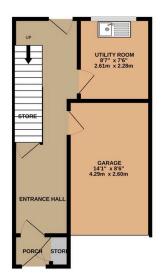

• Large entrance hall

GROUND FLOOR

1ST FLOOR

2ND FLOOR

Whilst every attempt has been made to ensure the accuracy of the floorpian contained here, measurements of doors, windows, rooms and any order terms are approximate and no responsibility is taken for any error, omission or mis-statement. This plan is for illustrative purposes only and should be used as such by any roopercive purchaser. The services, systems and appliances shown have not been tested and no guarantee as to their operability or efficiency can be given.