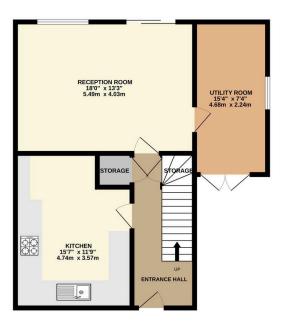

•

GROUND FLOOR 631 sq.ft. (58.6 sq.m.) approx.

1ST FLOOR 401 sq.ft. (37.2 sq.m.) approx.

TOTAL FLOOR AREA: 1032 sq.ft. (\$5.8 sq.m.) approx.

Whist every attempt has been made to ensure the accuracy of the fooghar contained here, measurement of doors, windows, rooms and any other items are approximate and no responsibility is taken for any error mission or mis-attement. This plan is for illustrative purposes only and should be used as such by any prospective purchaser. The services, systems and appliances shown have not been tested and no guarant as to their operability of efficiency can be given.