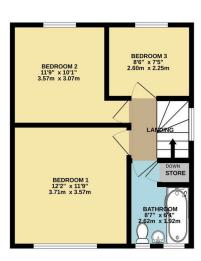

•

GROUND FLOOR 631 sq.ft. (58.6 sq.m.) approx.

1ST FLOOR 401 sq.ft. (37.2 sq.m.) approx.

TOTAL FLOOR AREA: 1032 sq.ft. (\$5.8 sq.m.) approx.

Whist every attempt has been made to ensure the accuracy of the fooghar contained here, measurement of doors, windows, rooms and any other items are approximate and no responsibility is taken for any error mission or mis-attement. This plan is for illustrative purposes only and should be used as such by any prospective purchaser. The services, systems and appliances shown have not been tested and no guarant as to their operability of efficiency can be given.