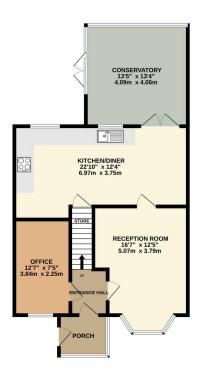

GROUND FLOOR 795 sq.ft. (73.9 sq.m.) approx.

1ST FLOOR 417 sq.ft. (38.8 sq.m.) approx.

TOTAL FLOOR AREA: 1213 sq.ft. (112.7 sq.m.) approx.

While every attempt has been made to errors the accuracy of the foorpies contained here, measurement of door, witdow, for comes and any other times are approximate and or respectively in sitem for any error prospective purchaser. The services, systems and appliances shown have not been tested and no guarant as to their operation of extracting case to give no case of the contraction.