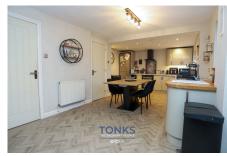

## **Key Features**

- Detached home in quiet cul de sac
- Beautiful large open plan kitchen/diner
- High quality contemporary kitchen & bathroom
- Conservatory
- Desirable part of Rowley Regis

- Three good sized bedrooms
- Converted garage perfect for working from home or a play room
- Closed upward chain seller has found
- Driveway
- Boiler only 12 months old