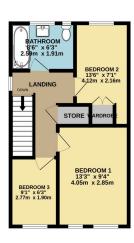

GROUND FLOOR 795 sq.ft. (73.9 sq.m.) approx.

1ST FLOOR 417 sq.ft. (38.8 sq.m.) approx.

TOTAL FLOOR AREA: 1213 sq.ft. (112.7 sq.m.) approx.

While every attempt has been made to errors the accuracy of the foorpies contained here, measurement of door, witdow, for comes and any other times are approximate and or respectively in sitem for any error prospective purchaser. The services, systems and appliances shown have not been tested and no guarant as to their operation of extracting case to give no case of the contraction.