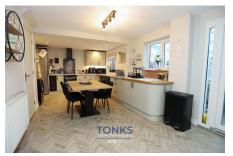

## **Key Features**

- Detached home in quiet cul de sac
- Beautiful large open plan kitchen/diner
- High quality contemporary kitchen & bathroom
- Conservatory
- Desirable part of Rowley Regis

- Three good sized bedrooms
- Converted garage perfect for working from home or a play room
- Closed upward chain seller has found
- Driveway
- Boiler only 12 months old