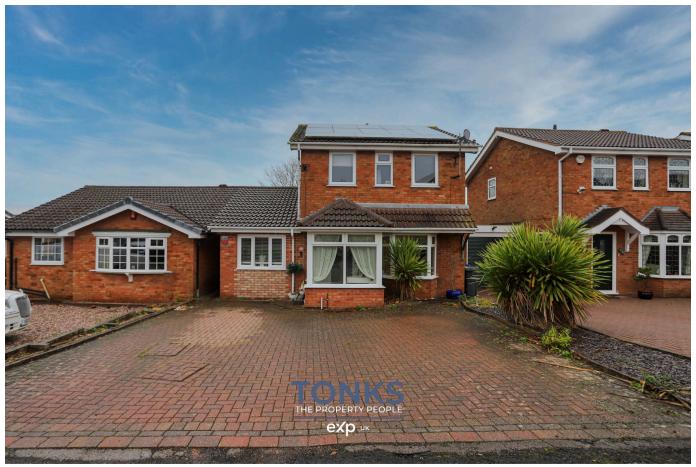

## **Key Features**

- Detached home in quiet cul de sac
- Beautiful large open plan kitchen/diner
- High quality contemporary kitchen & bathroom
- Conservatory
- Desirable part of Rowley Regis

- Three good sized bedrooms
- Converted garage perfect for working from home or a play room
- Closed upward chain seller has found
- Driveway
- Boiler only 12 months old