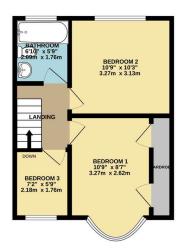

GROUND FLOOR 526 sq.ft. (48.9 sq.m.) approx.

1ST FLOOR 356 sq.ft. (33.0 sq.m.) approx.

TOTAL ELGOR AREA: 882 sq.ft. (82.0 sq.m.) approx. While wery alterior have increased terms there accessionly of the disoparation comparison comparison of the second seco