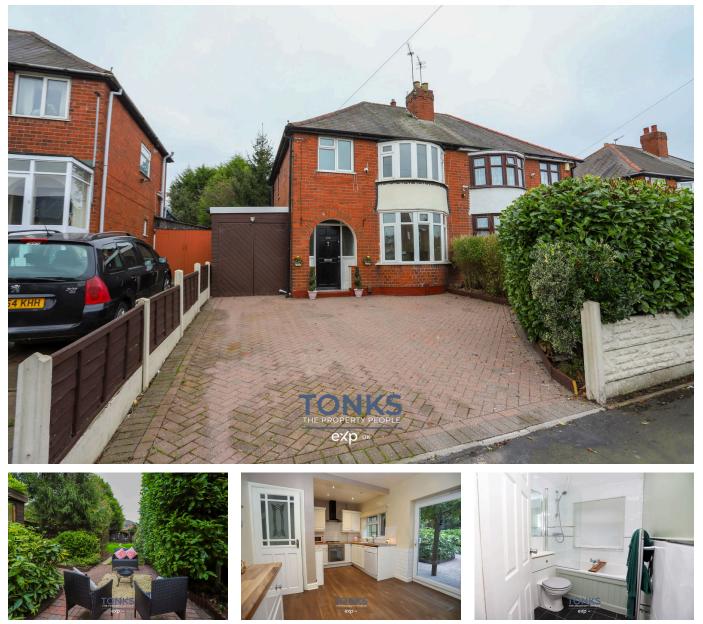

## Penncricket Lane, Rowley Regis, B65 0RJ

Offers In Region Of £290,000

🍋 3 🚰 1 🚘 1

NO CHAIN This traditional semi has so much to offer & plenty of potential!

## **Key Features**

- Traditional semi with character
- Garden room
- Three bedrooms
- NO CHAIN

- Large side utility with downstairs WC
- Beautiful generous garden
- Very pleasant kitchen/diner
- Council tax band B