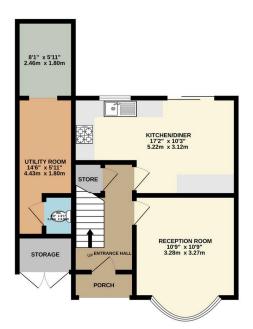

GROUND FLOOR 526 sq.ft. (48.9 sq.m.) approx.

1ST FLOOR 356 sq.ft. (33.0 sq.m.) approx.

TOTAL ELGOR AREA: 882 sq.ft. (82.0 sq.m.) approx. While wery alterior have increased terms there accessionly of the disoparation comparison comparison of the second seco