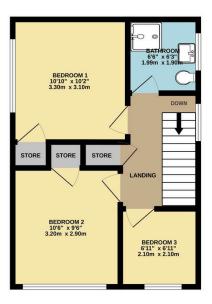

GROUND FLOOR 489 sq.ft. (45.4 sq.m.) approx. 1ST FLOOR 387 sq.ft. (36.0 sq.m.) approx.

TOTAL FLOOR AREA: 877 sq.ft. (81.4 sq.m.) approx

Whilst every attempt has been made to ensure the accuracy of the floright normal here, measurements of doors, windows, rooms and any other items are approximate and no responsibility is taken for any error, prospective purchaser. The services, systems and applicances shown have not been tested and no guarantee as to their operability or efficiency can be given.