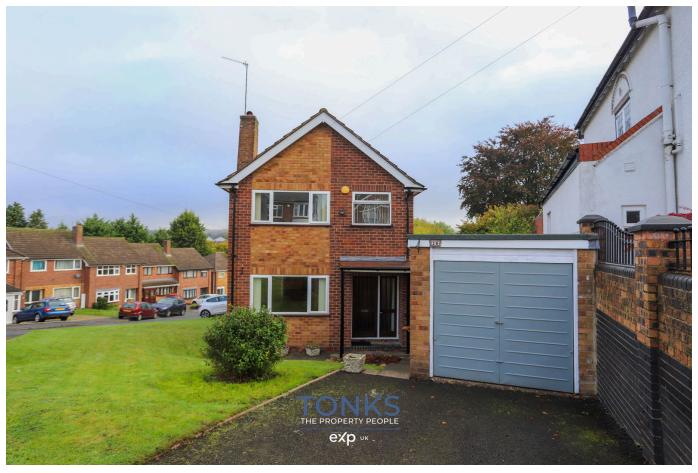

## Glendale Close, Halesowen, B63 3LD

£250,000 Page 3 Land 2

**NO CHAIN** - What an opportunity to acquire this spacious three bedroom home in this prime location in Halesowen.

## **Key Features**

- NO CHAIN
- Desirable cul de sac in Halesowen close to amenities
- Cosmetic modernisation required
- Close to Tenterfields Primary School
- Very spacious kitchen/diner

- Off road parking & detached garage
- Three bedrooms
- Downstairs WC
- Fantastic opportunity for those looking for a project
- •