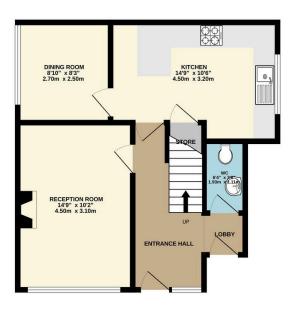

GROUND FLOOR 489 sq.ft. (45.4 sq.m.) approx. 1ST FLOOR 387 sq.ft. (36.0 sq.m.) approx.

TOTAL FLOOR AREA: 877 sq.ft. (81.4 sq.m.) approx

Whilst every attempt has been made to ensure the accuracy of the floright normal here, measurements of doors, windows, rooms and any other items are approximate and no responsibility is taken for any error, prospective purchaser. The services, systems and applicances shown have not been tested and no guarantee as to their operability or efficiency can be given.