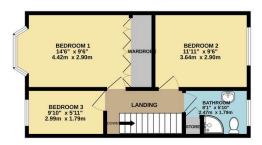

GROUND FLOOR 14 sq.ft. (47.8 sq.m.) approx

1ST FLOOR 435 sq.ft. (40.4 sq.m.) approx.

TOTAL FLOOR AREA: 950 sq.ft. (88.2 sq.m.) approx.

what every attempt no eater index or terrors are accuracy or the tologiant container leter, intessants or doors, windows, comis and any other lems are approximate and no responsibility is taken for any entor, omission or mis-statement. This plan is for illustrative purposes only and should be used as such by any prospective purchaser. The services, systems and appliances shown have not been tested and no guarante as to their operability or efficiency can be given.