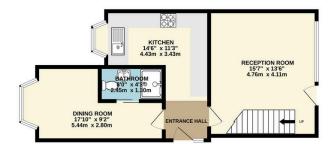

GROUND FLOOR 14 sq.ft. (47.8 sq.m.) approx

1ST FLOOR 435 sq.ft. (40.4 sq.m.) approx.

TOTAL FLOOR AREA: 950 sq.ft. (88.2 sq.m.) approx.

what every attempt no eater index or terrors are accuracy or the tologiant container leter, intessants or doors, windows, comis and any other lems are approximate and no responsibility is taken for any entor, omission or mis-statement. This plan is for illustrative purposes only and should be used as such by any prospective purchaser. The services, systems and appliances shown have not been tested and no guarante as to their operability or efficiency can be given.