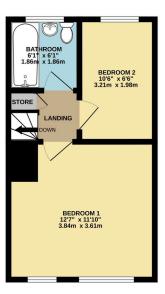

- Perfect for first time buyers & investors
- Stunning rear garden
- Quiet cul de sac location
- Council tax band B
- High quality kitchen/diner

GROUND FLOOR 299 sq.ft. (27.8 sq.m.) approx. 1ST FLOOR 274 sq.ft. (25.5 sq.m.) approx.

TOTAL FLOOR AREA : 57.5 s.g.tt. (53.3 s.g.m.) approx.

Whits every attempt has been made to ensure the accuracy of the floorigan contained here, measurement of aboxe, vindows, nome and any other items are approximate and no responsibility is taken for any error omission or mis-statement. This plan is not floatistance purposes only and should be used as such by any prospective purchaser. The services, systems and appliances shown have not been tested and no guarante as to their operability of efficiency can be given.