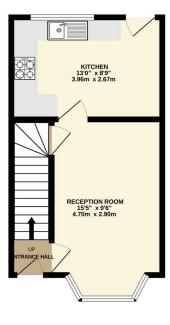

- Perfect for first time buyers & investors
- Stunning rear garden
- Quiet cul de sac location
- Council tax band B
- High quality kitchen/diner

GROUND FLOOR 299 sq.ft. (27.8 sq.m.) approx. 1ST FLOOR 274 sq.ft. (25.5 sq.m.) approx.

TOTAL FLOOR AREA : 57.5 s.g.tt. (53.3 s.g.m.) approx.

Whits every attempt has been made to ensure the accuracy of the floorigan contained here, measurement of aboxe, vindows, nome and any other items are approximate and no responsibility is taken for any error omission or mis-statement. This plan is not floatistance purposes only and should be used as such by any prospective purchaser. The services, systems and appliances shown have not been tested and no guarante as to their operability of efficiency can be given.