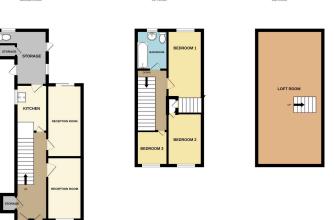

## Kestrel Road, Oldbury, B68 8AS Offers Over £200,000

🍋 3 🚰 1 🚍 2

- Please quote AT0132
- Three bedroom semi with lots of potential
- Sought after part of Oldbury
  Two reception rooms
- Off road parking

- Perfect for first time buyers
- Three good sized bedrooms 
  NO UPWARD CHAIN
- Useable loft room
- Downstairs WC

Please quote AT0132 - Perfect for first time buyers is this three bedroom semi with plenty of potential.