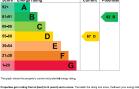

English Cymraeg

Energy performance certificate (EPC)

 Number
 Description
 Marginary
 <th

Energy rating and score

ngantias gat a reding from A gheef) to G (event) and a keans. The both the string and scom, the lower para energy tills and or properties in the gheed and Wates. • the averange energy score is 60

Breakdown of property's energy performance