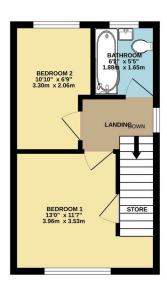

- Please quote ref AT0132
- Quiet cul de sac location
- Off road parking
- Two good sized bedrooms
- •

GROUND FLOOR

KITCHENDINER
132" x 90"
4.01m x 2.74m

STORE

LOUNGE
131" x 100"
3.99m x 3.05m

1ST FLOOR

MAYPOLE CLOSE, B64 5AS