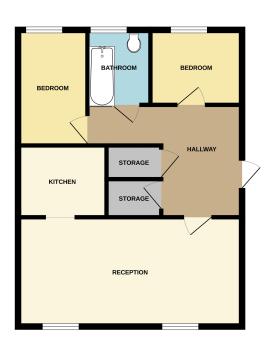

- Approximate rental income £750 per calendar month
- 85 year lease
- Built in 2011
- •
- •

GROUND FLOOR

Whiste every attempt has been made to ensure the accuracy of the footplan contained here, measurement of doors, windows, norms and any other home use approximate and no nesponsibility is taken for any error onession or mis-catement. This plan is for illustrative purposes only and should be used as such by any prospective purchaser. This envirous, systems and appliances shown have not been tested and no quarter that the purchaser. This envirous, systems and appliances shown have not been tested and no quarter that the purchaser is the property of the purchaser.