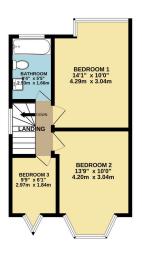

GROUND FLOOR 596 sq.ft. (55.4 sq.m.) approx.

1ST FLOOR 386 sq.ft. (35.9 sq.m.) approx.

TOTAL FLOOR AREA: 982 sq.ft. (91.2 sq.m.) approx.

While every uttergr has been made to ensure the accuracy of the floorigan cortained here, measurements of doors, windows, rooms and any other first are approximate and no responsibility to taken for any every, composer or mis-described. This faint is for floorigant purposes only and about the need as one of the year.