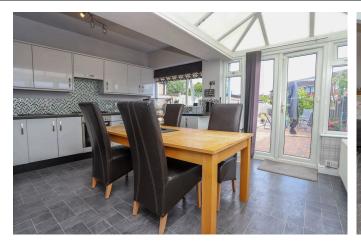

## Kiniths Way, Halesowen, B62 9HJ

Offers Over £290,000

- Boiler serviced & certified
- Three bedrooms
- Quiet cul de sac in Hurst Green
- Large low maintenance rear garden
- NO UPWARD CHAIN

- Extended modernised semi
- Downstairs WC
- Stunning open plan kitchen/diner creating a very large space
- Beautiful luxurious interior
- •