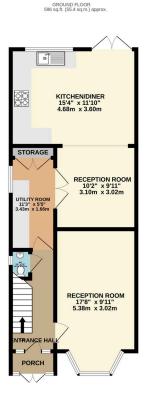

1ST FLOOR 386 sq.ft. (35.9 sq.m.) approx.

Whilst every attempt has been made to ensure the accounty of the floorplan command here, measurement of doors, windows, come and any other terms are approximate and no responsibility is taken for any enterproperties of the properties of the prope