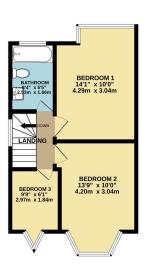

1ST FLOOR 386 sq.ft. (35.9 sq.m.) approx.

Whilst every attempt has been made to ensure the accounty of the floorplan command here, measurement of doors, windows, come and any other terms are approximate and no responsibility is taken for any enterproperties of the properties of the prope