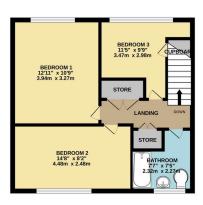

- EPC rating C
- Three bedrooms
- Very pleasant rear garden
- Large kitchen/diner
- Off road parking

GROUND FLOOR

1ST FLOOR

PARKFIELD CLOSE, HALESOWEN B62 0HL

Whist every attempt nas been made to ensure the accuracy of the noorplan contained nere, measurement of doors, windows, rooms and any other items are approximate and no responsibility is taken for any error omission or mis-statement. This plan is for flustrative purposes only and should be used as such by any prospective purchaser. The services, systems and epiplances shown have not been tested and no guarant as to their operability or efficiency can be given.