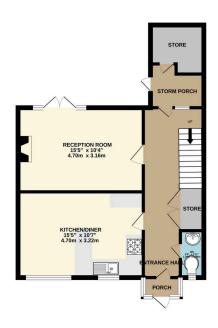

- EPC rating C
- Three bedrooms
- Very pleasant rear garden
- Large kitchen/diner
- Off road parking

GROUND FLOOR

1ST FLOOR

PARKFIELD CLOSE, HALESOWEN B62 0HL

Whist every attempt nas been made to ensure the accuracy of the noorplan contained nere, measurement of doors, windows, rooms and any other items are approximate and no responsibility is taken for any error omission or mis-statement. This plan is for flustrative purposes only and should be used as such by any prospective purchaser. The services, systems and epiplances shown have not been tested and no guarant as to their operability or efficiency can be given.