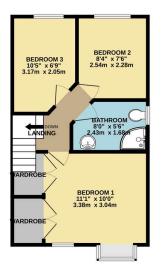

1ST FLOOR 357 sq.ft. (33.1 sq.m.) approx.

TOTAL FLOOR AREA: 1999 splt, (90.0 sp.m.), approx. While very attempts table set made to a use the sociatory of the floorgian contained two, measurements of door, window, rooms and any other items are approximate and no reponsibility is laken for any error. measurements the statement. This plan is not initiatriate propose only and should be used as such any error. as to the very statement and the state of the statement and the statement and no guarantee as to the very statement and the state of the statement and the statement and no guarantee as to the very statement and the state of the statement and the statement and no guarantee as to the very statement and the statement and th