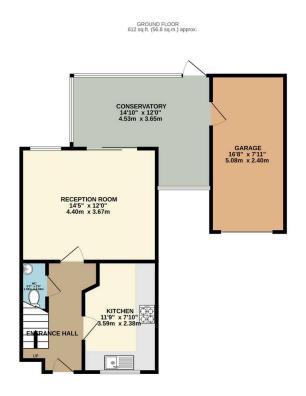

1ST FLOOR 357 sq.ft. (33.1 sq.m.) approx.

TOTAL FLOOR AREA: 1999 splt, (90.0 sp.m.), approx. While very attempts table set made to a use the sociatory of the floorgian contained two, measurements of door, window, rooms and any other items are approximate and no reponsibility is laken for any error. measurements the statement. This plan is not initiatriate propose only and should be used as such any error. as to the very statement and the state of the statement and the statement and no guarantee as to the very statement and the state of the statement and the statement and no guarantee as to the very statement and the state of the statement and the statement and no guarantee as to the very statement and the statement and th