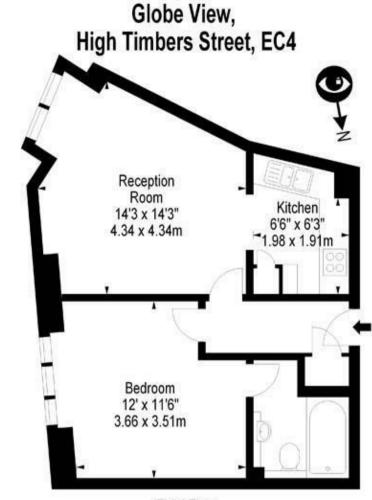

Third Floor
Approx Gross Internal Area 475 Sq Ft - 44.13 Sq M

For Illustration Purposes Only - Not To Scale Floor Plan from www.BigPropertyMarketing.com

0207 580 9658
22 Cleveland Street, Fitzrovia, London, W1T 4JB info@coopersoflondon.co.uk