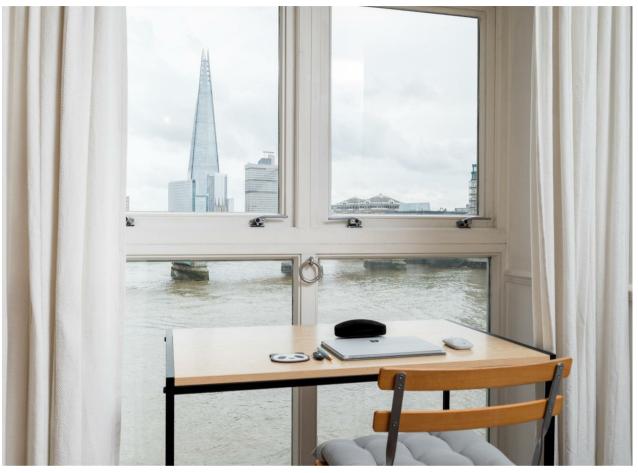

## High Timber Street

London • • EC4V 3PS

A spacious one bedroom apartment situated in this private riverside block Globe View.

This apartment boasts a open plan reception/dining with river view, one bedrooms en-suite and a family bathroom.

Restaurants and bars of the South Bank are just moments from Globe View

One bedroom apartment

River views

3rd floor

Wood flooring

**Furnished** 

These particulars are intended as a guide and must not be relied upon as statements of fact. Your attention is drawn to the Important Notice on the last page.