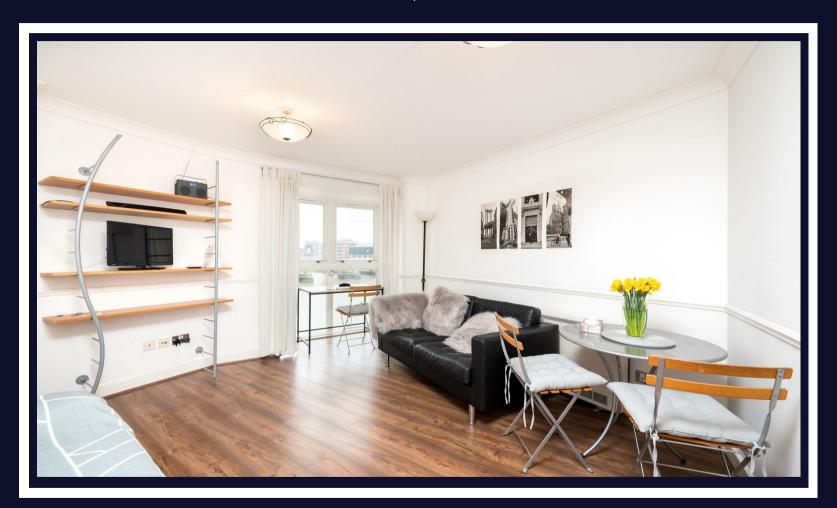

## High Timber Street

London • • EC4V 3PS

A spacious one bedroom apartment situated in this private riverside block Globe View.

This apartment boasts a open plan reception/dining with river view, one bedrooms en-suite and a family bathroom.

Restaurants and bars of the South Bank are just moments from Globe View

One bedroom apartment

River views

3rd floor

Wood flooring

**Furnished** 

These particulars are intended as a guide and must not be relied upon as statements of fact. Your attention is drawn to the Important Notice on the last page.