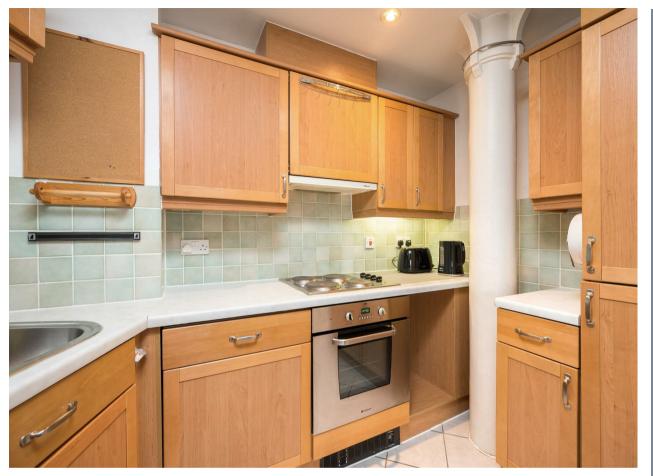

## High Timber Street

London • • EC4V 3PS

A spacious one bedroom apartment situated in this private riverside block Globe View.

This apartment boasts a open plan reception/dining with river view, one bedrooms en-suite and a family bathroom.

Restaurants and bars of the South Bank are just moments from Globe View

One bedroom apartment

River views

3rd floor

Wood flooring

**Furnished** 

These particulars are intended as a guide and must not be relied upon as statements of fact. Your attention is drawn to the Important Notice on the last page.