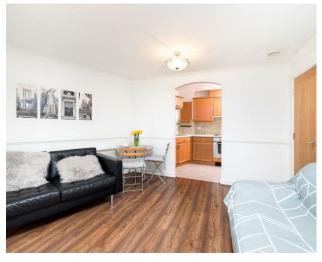

## High Timber Street

London • • EC4V 3PS

A spacious one bedroom apartment situated in this private riverside block Globe View.

This apartment boasts a open plan reception/dining with river view, one bedrooms en-suite and a family bathroom.

Restaurants and bars of the South Bank are just moments from Globe View

One bedroom apartment

River views

3rd floor

Wood flooring

**Furnished** 

These particulars are intended as a guide and must not be relied upon as statements of fact. Your attention is drawn to the Important Notice on the last page.