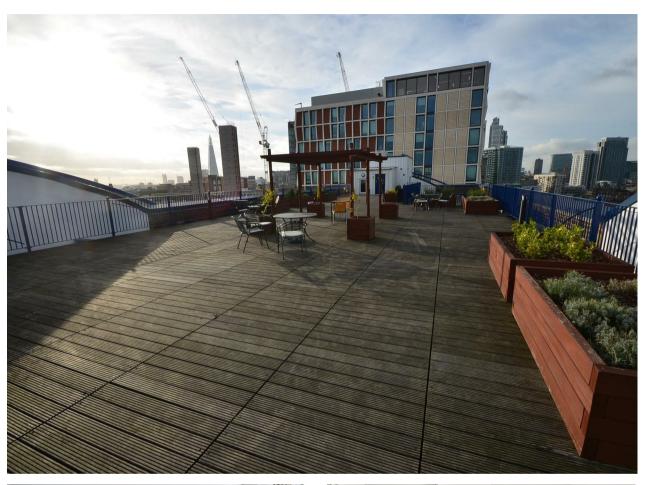

The property also benefits from lifts, day porter and communal roof terrace with fabulous panoramic views across London and is located within easy walking distance of Aldgate East tube station, Brick Lane and the City,

Available 5th September 2024

Fully Furnished

Day Concierge

Communal Roof Terrace

Good Transport Links

6th Floor

Mo<u>dern Renovati</u>on

Video Tour Available