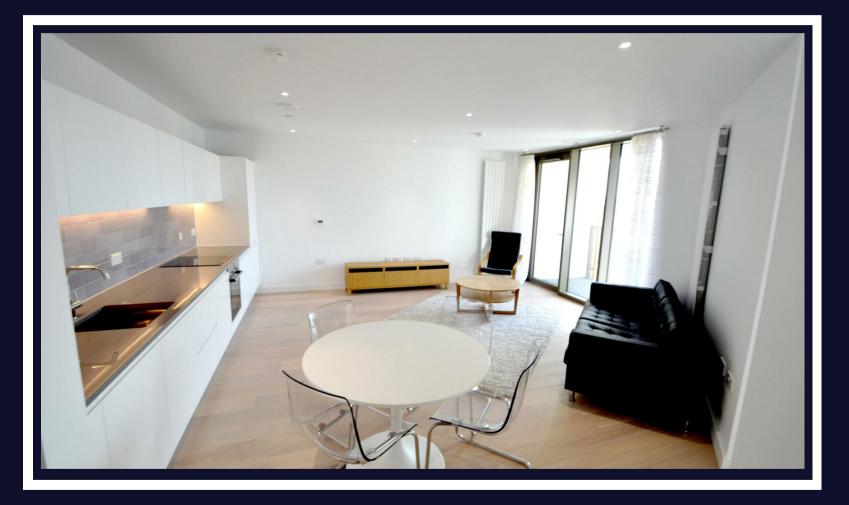

## \*\*\*PARKING AVAILABLE\*\* TOP FLOOR

Two bedroom apartment in the prestigious Royal Wharf development adjacent to Pontoon Dock DLR and the River Thames.

Finished to a high spec, this spacious furnished property comprises open plan kitchen/reception room, large balcony, luxury bathroom and two large double bedrooms. The master bedroom boasts lots of storage and an en-suite bathroom

Royal Wharf enjoys prominent riverside position next to the Thames Barrier Park and offers quick access to Canary Wharf, Stratford and The City via the DLR.

> Parking Available Fully Furnished Private Balcony River Views Double Sized Bedrooms Key Phone Entry