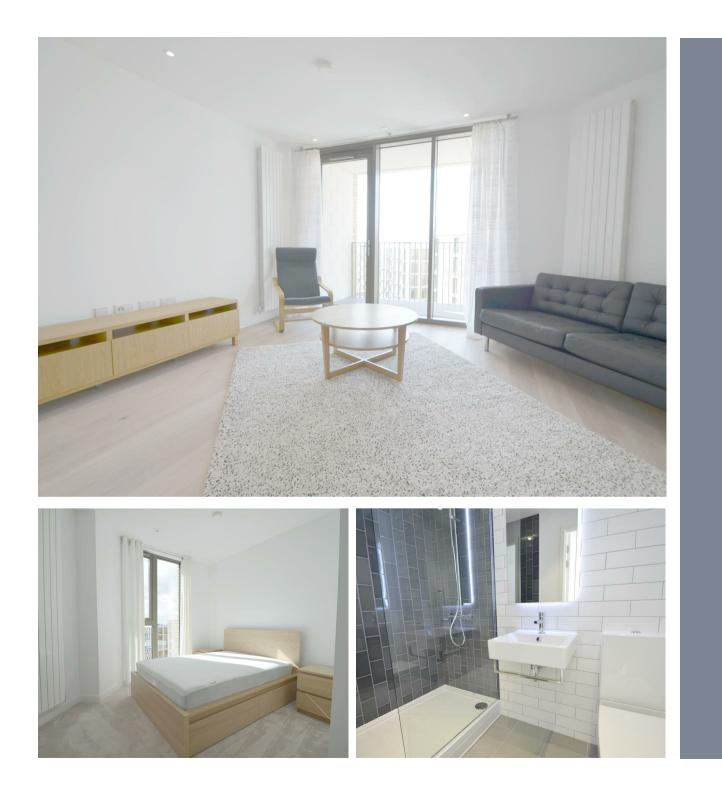

## \*\*\*PARKING AVAILABLE\*\* TOP FLOOR

Two bedroom apartment in the prestigious Royal Wharf development adjacent to Pontoon Dock DLR and the River Thames.

Finished to a high spec, this spacious furnished property comprises open plan kitchen/reception room, large balcony, luxury bathroom and two large double bedrooms. The master bedroom boasts lots of storage and an en-suite bathroom

Royal Wharf enjoys prominent riverside position next to the Thames Barrier Park and offers quick access to Canary Wharf, Stratford and The City via the DLR.

> Parking Available Fully Furnished Private Balcony River Views Double Sized Bedrooms Key Phone Entry